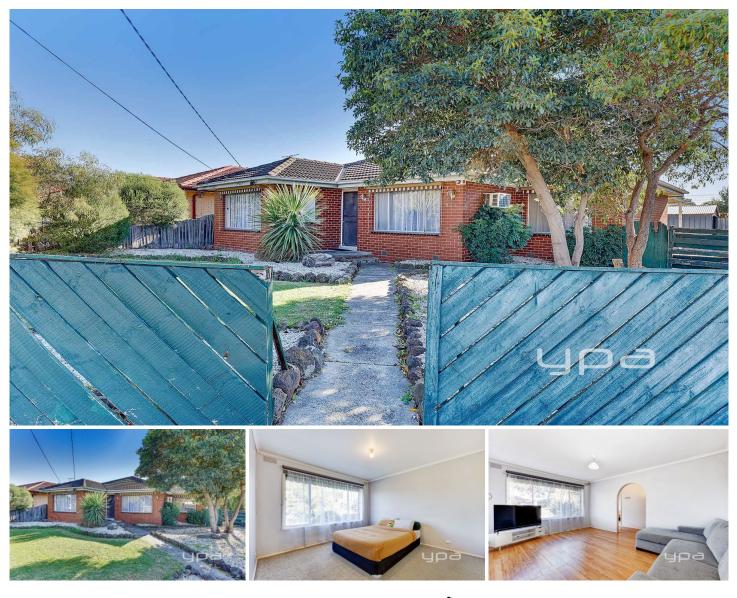

## 76 Billingham Road Deer Park VIC

Situated in a fantastic pocket of Deer Park and within minutes away to Deer Park North Primary School, Victoria University Secondary College, Brimbank Shopping Centre, parkland and public transport this is the perfect opportunity whether you're looking for your first home, downsizing, investing or developing (STCA). This neat home offers three generous sized bedrooms, central bathroom to service all, ample sized kitchen / meals and living area. Other features include; ducted heating, air conditioner unit, single garage, garden shed and large backyard space.

All set on approx. 518m2 corner allotment and in great location, you wouldn't want to miss out on securing this property!