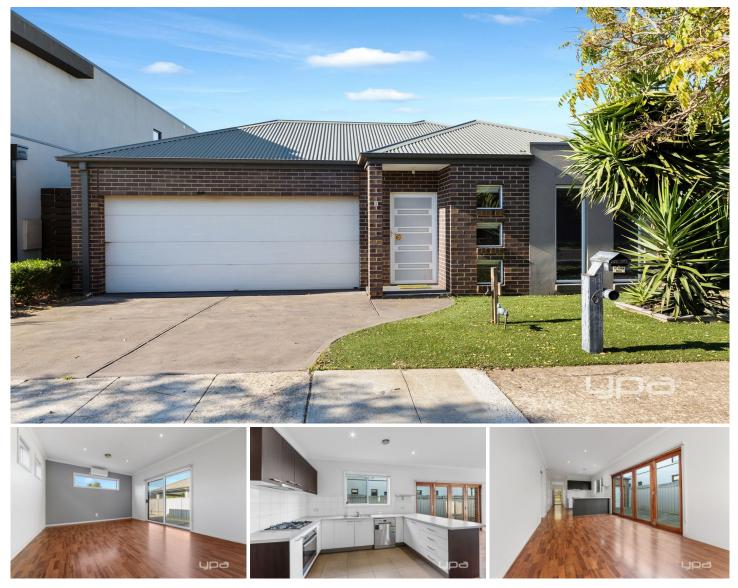

## 6 Braeside Walk Caroline Springs VIC

Nestled in a charming, family-friendly street and conveniently positioned mere minutes away from public amenities, this residence offers a lifestyle of comfort and ease. Upon entering, a formal foyer sets the stage for the quality and sophistication found throughout the interior. Boasting three bedrooms, each adorned with built-in robes, ample storage is ensured for all your essentials. The master suite is a retreat in itself, featuring a walk-in robe and an ensuite for added privacy and convenience.

The heart of the home lies in its fully equipped kitchen, boasting generous bench and cupboard space. Overlooking the meals area and open-plan living space, it facilitates seamless flow for both entertaining guests and enjoying cherished family moments. Outdoor enthusiasts will delight in the concreted yard space, perfect for hosting gatherings, while the low-maintenance backyard ensures 3 🛤 2 🚔 2 🚘