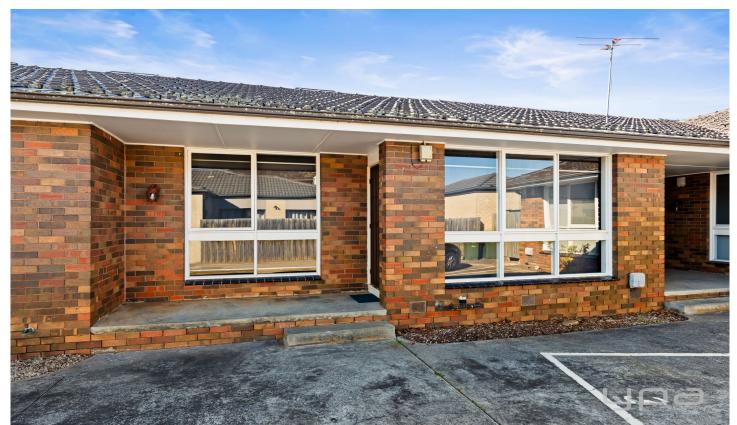

## 2/11b Edgar Street Werribee VIC

This well-kept unit is sure to tick all the boxes! Centrally located within a short walk to public transport, walking tracks/beautiful scenery & Werribee's CBD.

Property features include:

- ? Two large bedrooms, with built in robes ? Spacious living/meals area upon entry ? Central kitchen with ample storage space
- ? Private courtyard/backyard

Other features include:

Main bathroom with separate toilet, separate laundry, floating floorboards, ducted heating, evaporative cooling & designated parking spot.