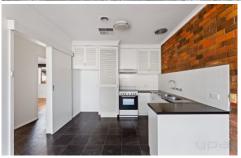

- ? Two large bedrooms, with built in robes ? Spacious living/meals area upon entry ? Central kitchen with ample storage space
- ? Private courtyard/backyard

Other features include:

Main bathroom with separate toilet, separate laundry, floating floorboards, ducted heating, evaporative cooling & designated parking spot.