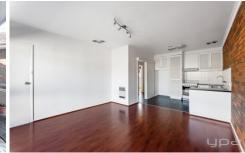

- ? Two large bedrooms, with built in robes ? Spacious living/meals area upon entry ? Central kitchen with ample storage space
- ? Private courtyard/backyard

Other features include:

Main bathroom with separate toilet, separate laundry, floating floorboards, ducted heating, evaporative cooling & designated parking spot.