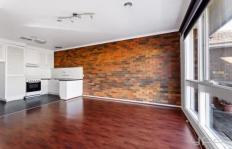

- ? Two large bedrooms, with built in robes ? Spacious living/meals area upon entry ? Central kitchen with ample storage space
- ? Private courtyard/backyard

Other features include:

Main bathroom with separate toilet, separate laundry, floating floorboards, ducted heating, evaporative cooling & designated parking spot.