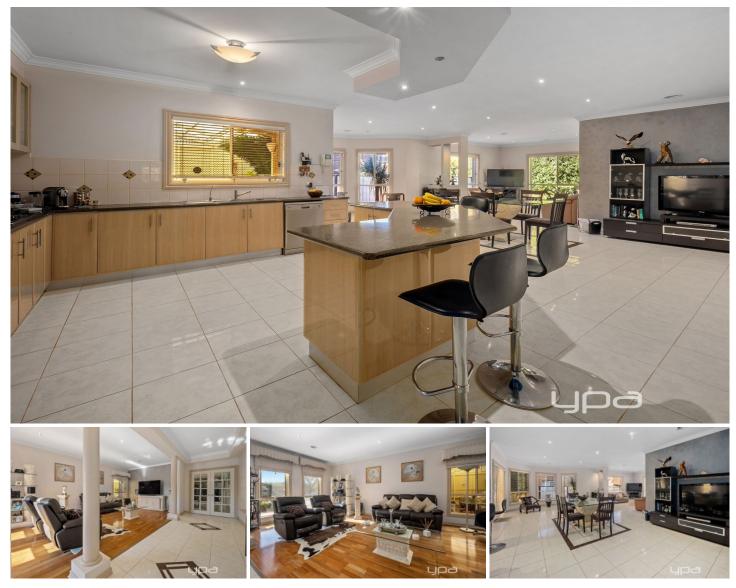

## 23 Bloomsbury Drive Taylors Hill VIC

This Outstanding Family Residence of approx 30 squares is perfectly located to all facilities. Special features include.

High ceiling, wide entry, large kitchen with heaps of cupboards and 3 separate living areas.

? Comprises 4 good size Bedrooms all with BIR & master with full ensuite & wir

? Large Formal loungeroom with room for formal guest dining

? Separate study/office or suit a 5th bedroom

? Huge Open Plan quality kitchen with large familyroom -dining area

? Separate Family TV/Rumpus room for day to day entertaining

? Tiled bathroom with spa bath & separate laundry

? Undercover Patio for private day or night relaxation

4 🛤 2 🚔 2 🚘

Price : \$ 882,000 View : https://www.ypa.com.au/8024891