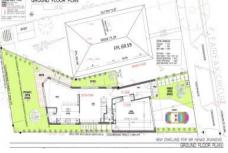

## 1 Fairfax Circuit ALBANVALE VIC

Discover your dream project on this vacant 269m² block, perfectly positioned in a thriving community. This parcel comes complete with plans and a permit for a contemporary 3-bedroom townhouse. The design features a spacious master ensuite, an open kitchen and meals area, and a double garage.