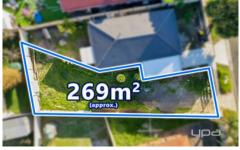

## 1 Fairfax Circuit ALBANVALE VIC

Discover your dream project on this vacant 269m² block, perfectly positioned in a thriving community. This parcel comes complete with plans and a permit for a contemporary 3-bedroom townhouse. The design features a spacious master ensuite, an open kitchen and meals area, and a double garage.

Don't miss this exceptional opportunity to build your ideal home or investment property in a prime location. Act now to secure this rare find!

**Price**: Private Sale | \$290,000 - \$319,000

Land Size: 269 sqm