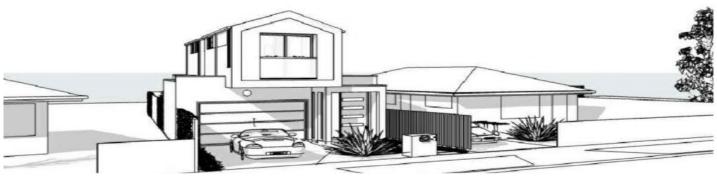

## 1 Fairfax Circuit ALBANVALE VIC

Discover your dream project on this vacant 269m² block, perfectly positioned in a thriving community. This parcel comes complete with plans and a permit for a contemporary 3-bedroom townhouse. The design features a spacious master ensuite, an open kitchen and meals area, and a double garage.