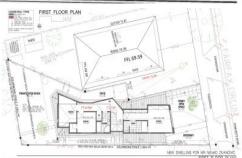

## 1 Fairfax Circuit ALBANVALE VIC

Discover your dream project on this vacant 269m² block, perfectly positioned in a thriving community. This parcel comes complete with plans and a permit for a contemporary 3-bedroom townhouse. The design features a spacious master ensuite, an open kitchen and meals area, and a double garage.