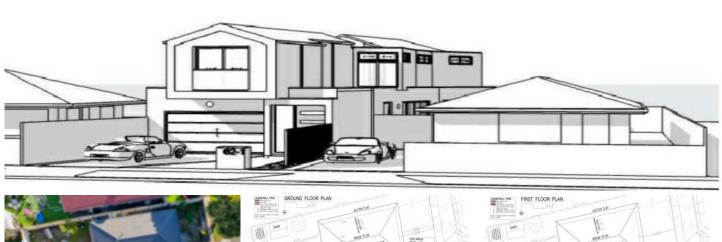

## 1 Fairfax Circuit ALBANVALE VIC

Discover your dream project on this vacant 269m² block, perfectly positioned in a thriving community. This parcel comes complete with plans and a permit for a contemporary 3-bedroom townhouse. The design features a spacious master ensuite, an open kitchen and meals area, and a double garage.