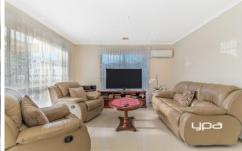

Offering a large living area at the front of the home, the open-plan kitchen, dining and living area, providing a spacious and cohesive environment for family gatherings and entertaining. The kitchen is fully equipped with a gas cooktop, oven, and dishwasher. The master bedroom features an ensuite and a walk-in robe. The additional bedrooms are generously sized and come with built-in robes. A dedicated study provides the perfect workspace