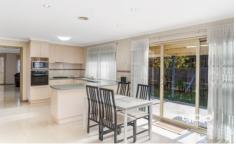

Offering a large living area at the front of the home, the open-plan kitchen, dining and living area, providing a spacious and cohesive environment for family gatherings and entertaining. The kitchen is fully equipped with a gas cooktop, oven, and dishwasher. The master bedroom features an ensuite and a walk-in robe. The additional bedrooms are generously sized and come with built-in robes. A dedicated study provides the perfect workspace