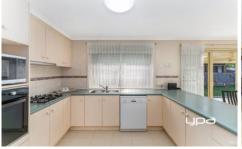

Offering a large living area at the front of the home, the open-plan kitchen, dining and living area, providing a spacious and cohesive environment for family gatherings and entertaining. The kitchen is fully equipped with a gas cooktop, oven, and dishwasher. The master bedroom features an ensuite and a walk-in robe. The additional bedrooms are generously sized and come with built-in robes. A dedicated study provides the perfect workspace