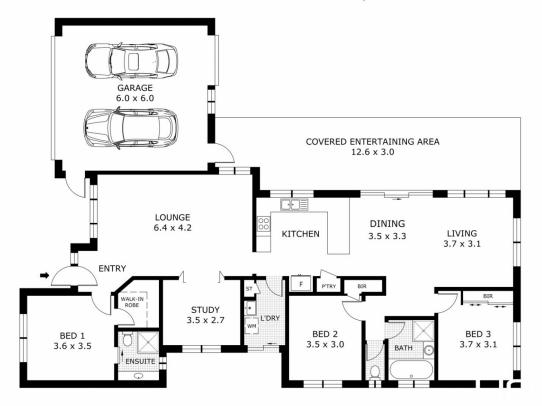

## **6 Sorbonne Drive Sunbury VIC**

Nestled within the serene surroundings of the Goonawarra Estate, where comfort meets convenience, this charming 3-bedroom home offers everything you need for a perfect lifestyle. As you enter the home, you'll immediately notice the abundance of natural light that creates a warm and inviting atmosphere. This property presents a fantastic opportunity for first home buyers entering the market and the savvy investors.

Offering a large living area at the front of the home, the open-plan kitchen, dining and living area, providing a spacious and cohesive environment for family gatherings and entertaining. The kitchen is fully equipped with a gas cooktop, oven, and dishwasher. The master bedroom features an ensuite and a walk-in robe. The additional bedrooms are generously sized and come with built-in robes. A dedicated study provides the perfect workspace

3 2 2 2

**Price** : \$ 615,000 **Land Size** : 544 sgm

View: https://www.ypa.com.au/8025645

Cassandra Doria 0497 972 028

**Daniel Scarano 0448 735 298** 

## 6 Sorbonne Drive, Sunbury

Disclaimer: All images, views and diagrams are indicative only. Dimensions, areas and landscape are indicative and subject to change without notice.

Purchasers should check the plans and specifications included in the terms of the contract of sale carefully prior to signing the contract.