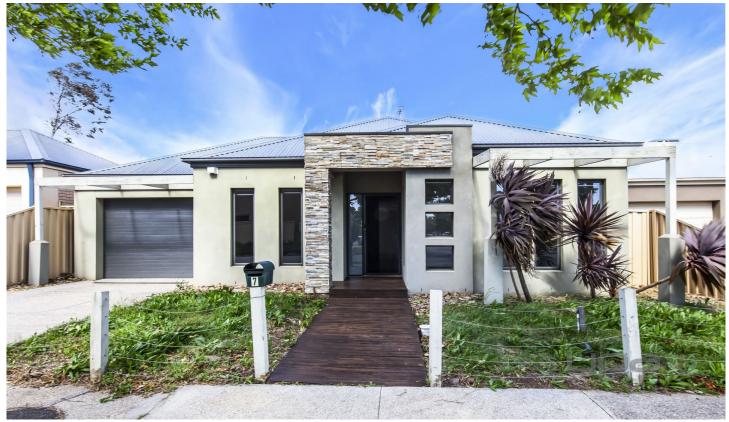

## 7 Clifton Lane Caroline Springs VIC

Located within a quiet strip of Caroline Springs, is this stunning three-bedroom home. Main bedroom inclusive of WIR and ensuite, and remaining two bedrooms including BIR's. Featuring formal lounge or study space, open plan living and meals area, kitchen with island bench top, brand new dishwasher and double door access to outdoor entertainment area. Further features include central bathroom with bath, separate toilet, ducted heating, evaporative cooling, alarm system and single car garage with access to backyard. Within close proximity to Caroline Springs Square, public transport, beautiful local parks and schooling.