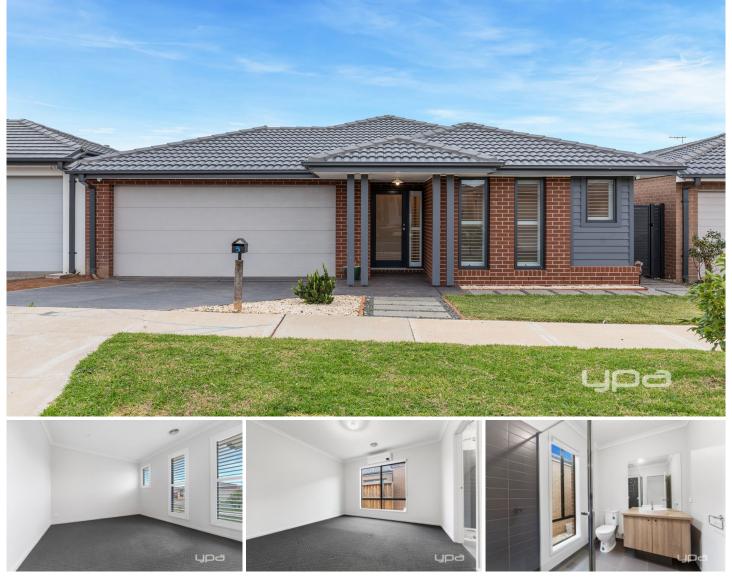

## **5 Natura Circuit Deanside VIC**

This modern and stylish 4 bedroom property is perfect for families looking for space, comfort and convenience.

## Key Features Include:

? 4 Spacious bedrooms, with carpet for added comfort. Master with Walk in Robe and Ensuite, remaining 3 bedrooms with Built in Robes.

? 2 Separate living areas, providing ample space for relaxation.

? Kitchen with modern appliances, 5-burner stove and oversized oven. Dishwasher also included for easy clean up.

? Ducted Heating throughout, split systems in Master Bedroom and 2nd Living Area.

? Floorboards throughout with tiled wet areas.

? Double Car Garage on Remote with internal access.

Ashleigh Mcphan 0416 079 698