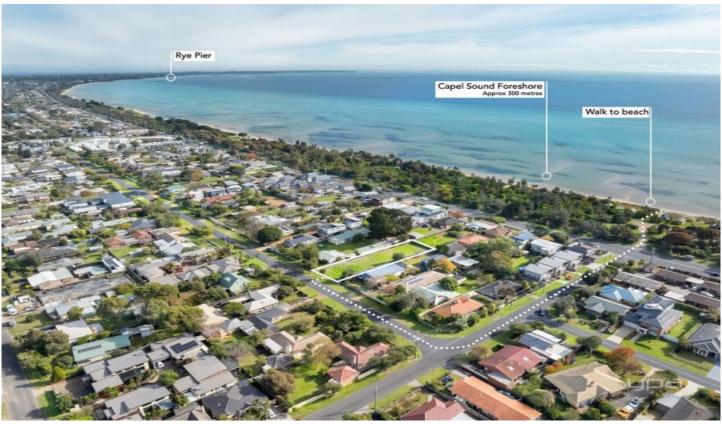

Situated just moments from the pristine foreshore, this expansive 929m2\* parcel of land beckons astute buyers seeking to secure their future in style. Boasting a prime location -just 240\*m to the foreshore and within easy reach of Tootgarook, Rosebud Plaza and Rye Village - this property offers unparalleled convenience.