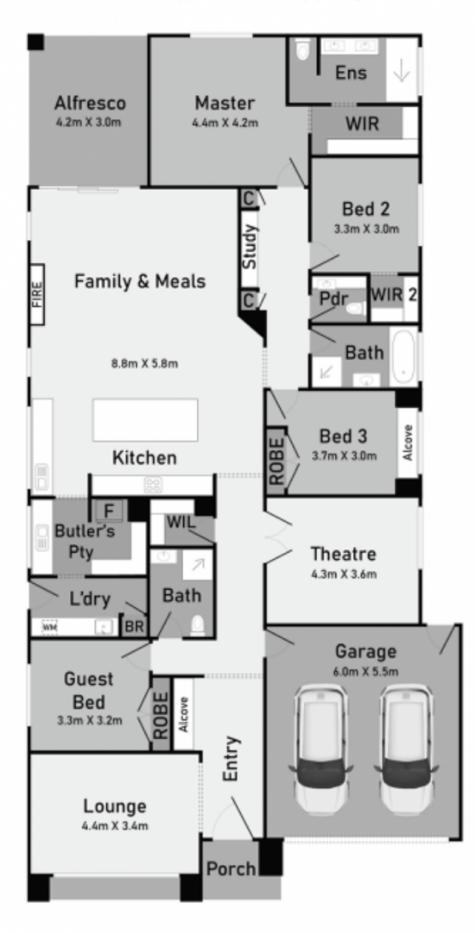

### Key Features:

- Spacious Layout: Situated on a 482-square meter block, this exquisite home comprises four bedrooms, two bathrooms, and a double car garage.

# 31 Origin Drive, Sunbury

\* Dimensions are approximate and for illustrative purposes only