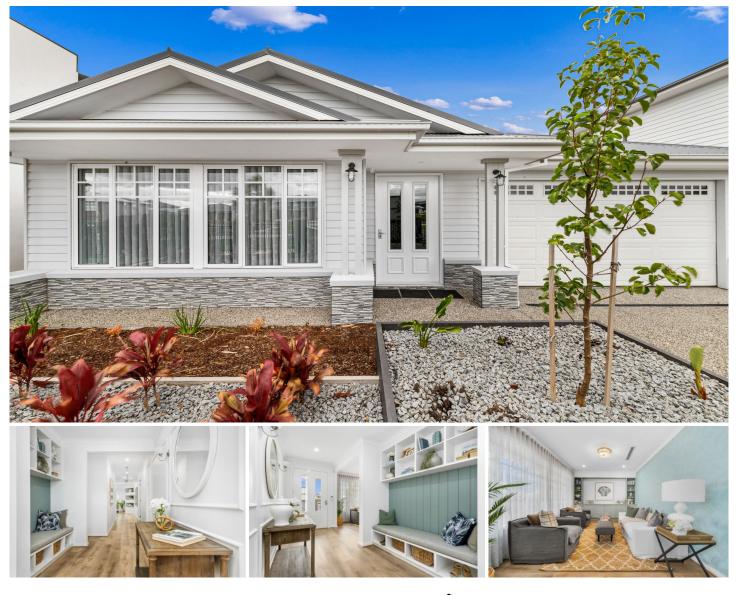

#### **31 Origin Dr Sunbury VIC**

Luxurious Hampton-Style Display Home in Redstone Estate

#### \*\*\*Auction 29th June @1.30pm Unless Sold Prior\*\*\*

Discover unparalleled elegance with this brand new Hampton-style display home crafted by Grandeur Homes, featuring a myriad of high-end upgrades. Nestled in the highly sought-after Redstone Estate, 31 Origin Drive, Sunbury offers a blend of luxury and tranquility within a family-friendly community.

### Key Features:

- Spacious Layout: Situated on a 482-square meter block, this exquisite home comprises four bedrooms, two bathrooms, and a double car garage.