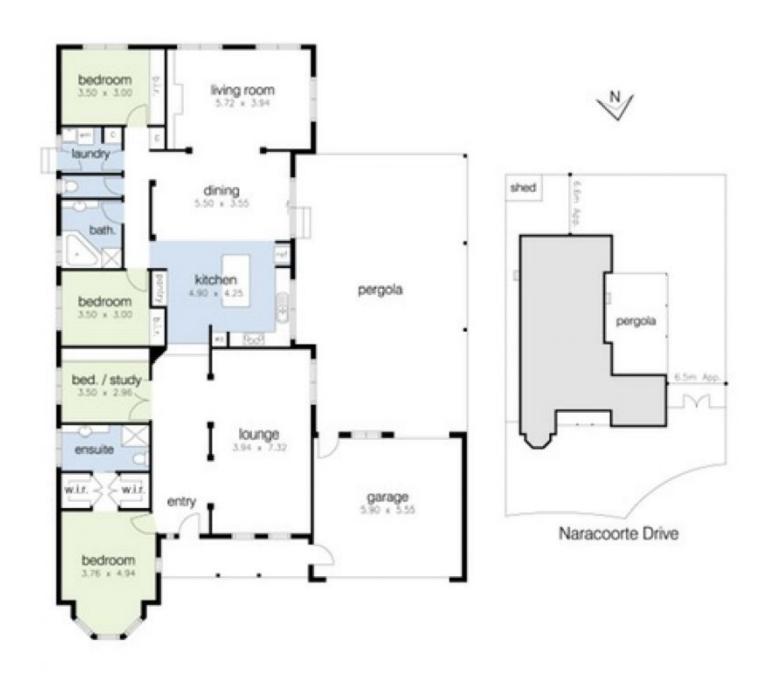

## 46 Naracoorte Drive Caroline Springs VIC

Rarely do you come across a family home nestled on an expansive 845sqm parcel of land. Situated within the highly sought-after Parkway estate of Caroline Springs, this distinctive residence offers proximity to all primary and secondary schools in the area, as well as convenient access to Caroline Lake, Caroline Springs shopping centre, the train station, parks, restaurants, and the vibrant lifestyle synonymous with this suburb.

This remarkable property boasts a spacious design, comprising three bedrooms including a master with a full ensuite and walk-in robe, alongside two additional bedrooms with built-in robes. There's also a versatile study that could easily be converted into a fourth bedroom if needed. Adding to its appeal, the home features a central bathroom, two separate living areas, and a functional kitchen adjacent to the meals area.

3 2 2 2

Price : PRIVATE SALE I \$860,000 - \$930,000

Land Size: 845 sqm

View: https://www.ypa.com.au/8027781

Menka Zdraveska 0404 160 951