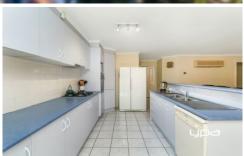

The heart of the home is the open-plan living and dining area, seamlessly connecting to the kitchen. Equipped with stainless steel appliances, a new oven & gas cooktop, and a dishwasher, the kitchen is a chef's delight. Adjacent is a