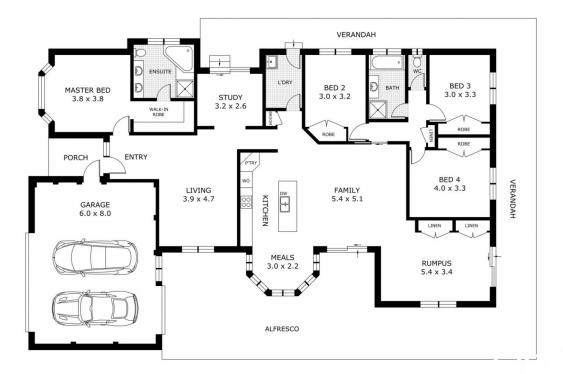

## 31 Kerrisdale Place Sunbury VIC

Welcome to 31 Kerrisdale Place, a family home that blends comfort, style, and functionality in every corner. Located directly across from Blind Creek Reserve, this residence offers easy access to scenic walking trails, parks, and nature, providing a tranquil setting.

As you step inside, you'll find the front formal living area perfect for entertaining guest or quiet a retreat. The spacious master bedroom features a walk-in robe, and an ensuite with a luxurious spa bath. Bedrooms 2, 3, and 4 come with double built-in robes, providing ample storage space for all your needs.

The heart of the home is the open-plan living and dining area, seamlessly connecting to the kitchen. Equipped with stainless steel appliances, a new oven & gas cooktop, and a dishwasher, the kitchen is a chef's delight. Adjacent is a