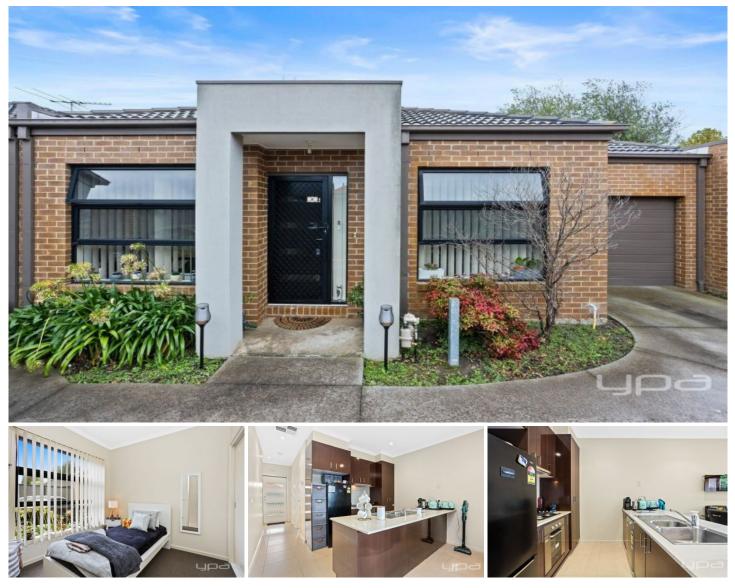

## 2/10 Santander Crescent Point Cook VIC

YPA Point Cook invites you to discover the perfect blend of comfort and convenience at 2/10 Santander Crescent, Point Cook. This charming unit, built in 2009, offers a cozy living space ideal for singles, couples, or downsizes. With a land size of 146 m<sup>2</sup>, this property features a spacious two bedroom and a well-appointed bathroom, providing a low-maintenance lifestyle without compromising on modern amenities.

**Property Features:** 

- ? Two spacious bedrooms w/ built in robes
- ? Central bathroom & separate toilet
- ? Kitchen/meals and family living arrangement
- ? Split system heating and cooling
- ? Private back garden with plenty of space
- ? Rear access to parkland