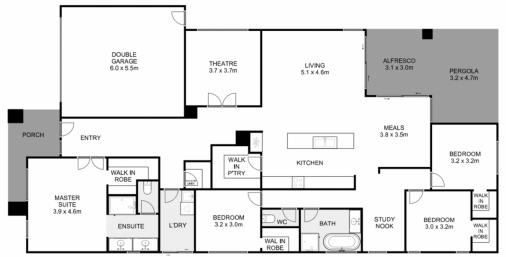

## 130 Holts Lane Darley VIC

Discover the epitome of modern living in this beautifully built Carlisle home, just 12 months old and still presenting as brand new. This spacious residence features four generously sized bedrooms, each with walk-in robes. The master suite is a true retreat, complete with an ensuite, boasting dual vanities and a large shower.

At the heart of the home is a dream kitchen with expansive stone benches, perfect for preparing meals for large gatherings. It's equipped with a 900mm stove, dishwasher, walk-in pantry, and ample cupboard space. This culinary haven seamlessly connects to the family room and meals area, fitted with block-out blinds and custom sheers for added elegance.

For extra living space, there's a separate rumpus room and a dedicated study area, offering the perfect spots for children to play and learn. Step outside to the impressive decked entertainment area, accessible through dual sliding

4 2 2 2

Land Size: 560 sqm

View: https://www.ypa.com.au/8028435

Shane Spiteri 0488 980 115

## 130 Holts Lane, Darley

Whilst every attempt has been made to ensure the accuracy of the floor plan contained here, measurements of doors, windows, rooms and any other items are approximate and no responsibility is taken for any error, omission, or mis-statement. This plan is for illustrative purposes only and should be used as such by any prospective purchaser. The services, systems and appliances shown have not been tested and no guarantee as to their operability or efficiency can be given.