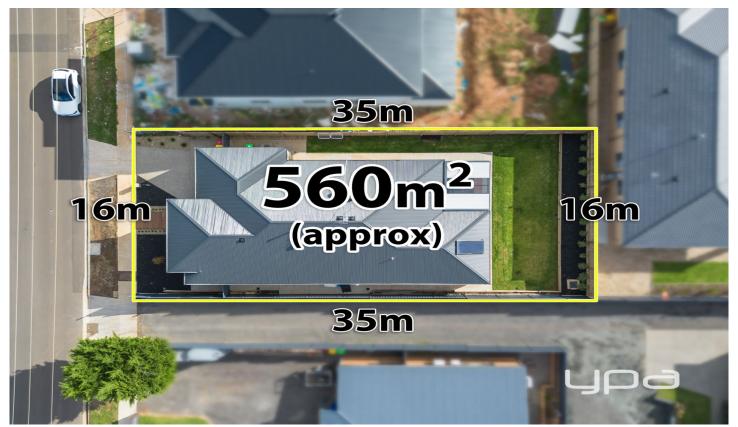

4 2 2 2

Land Size: 560 sqm

View: https://www.ypa.com.au/8028435

Shane Spiteri 0488 980 115