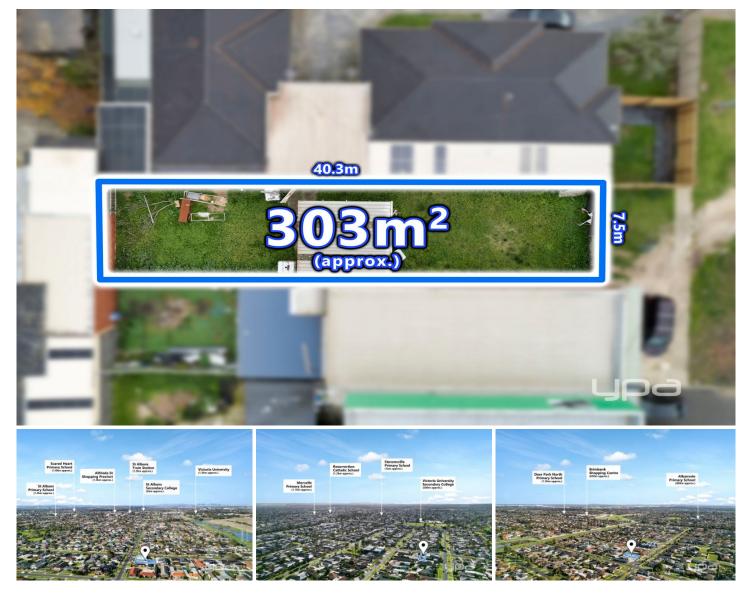

## 29A Disraeli Street ST ALBANS VIC

Discover the perfect blank canvas for your next venture! This approx 303sqm exceptional commercial lot comes with a permit and plan for a single retail unit, making it ideal for builders or owner-occupiers. Strategically located, this block offers immense potential. Sell or build and lease out to maximize your investment. Don't miss out on this rare opportunity to create a thriving business space in a high-demand area. Secure your future with this prime lot your vision, our foundation.

Perfect for a Builder or Owner/Occupier:

- Commercial Lot
- Permit and Plan for 1x Retail 2x shop
- Sell or Build and Lease Out

Act now and turn your dreams into reality!

 Price
 : \$480,000 - \$520,000

 Land Size
 : 303 sqm