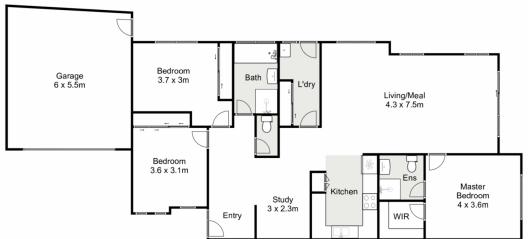

Entering the property, you are met with a massive foyer featuring study area, creating an ideal space for a growing family or to allow you to work from home. The heart of the property opens into the large open plan living/ meals area, which is further complimented by the great sized kitchen, which features plenty of cupboard and bench storage space, dishwasher, gas cooktop and updated oven.

This immaculate property features three bedrooms in total

## 2/37 Lomandra Bowl, Harkness

Whilst every attempt has been made to ensure the accuracy of the floor plan contained here, measurements of doors, windows, rooms and any other items are approximate and no responsibility is taken for any error, omission, or mis-statement. This plan is for illustrative purposes only and should be used as such by any prospective purchaser. The services, systems and appliances shown have not been tested and no guarantee as to their operability or efficiency can be given.