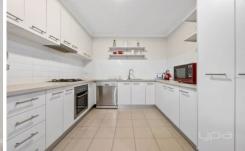

Entering the property, you are met with a massive foyer featuring study area, creating an ideal space for a growing family or to allow you to work from home. The heart of the property opens into the large open plan living/ meals area, which is further complimented by the great sized kitchen, which features plenty of cupboard and bench storage space, dishwasher, gas cooktop and updated oven.