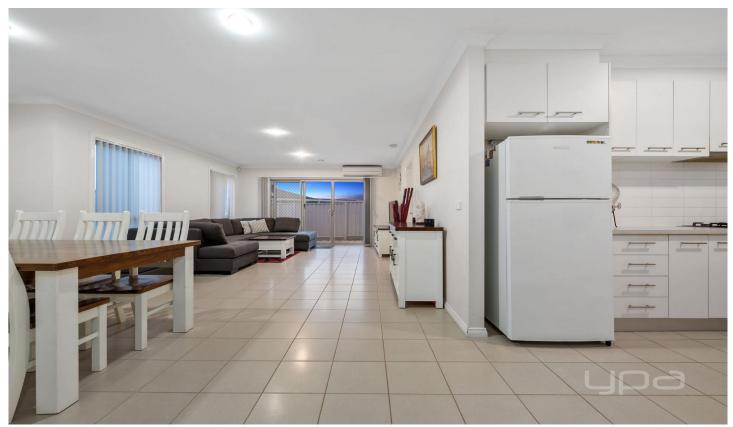

Entering the property, you are met with a massive foyer featuring study area, creating an ideal space for a growing family or to allow you to work from home. The heart of the property opens into the large open plan living/ meals area, which is further complimented by the great sized kitchen, which features plenty of cupboard and bench storage space, dishwasher, gas cooktop and updated oven.