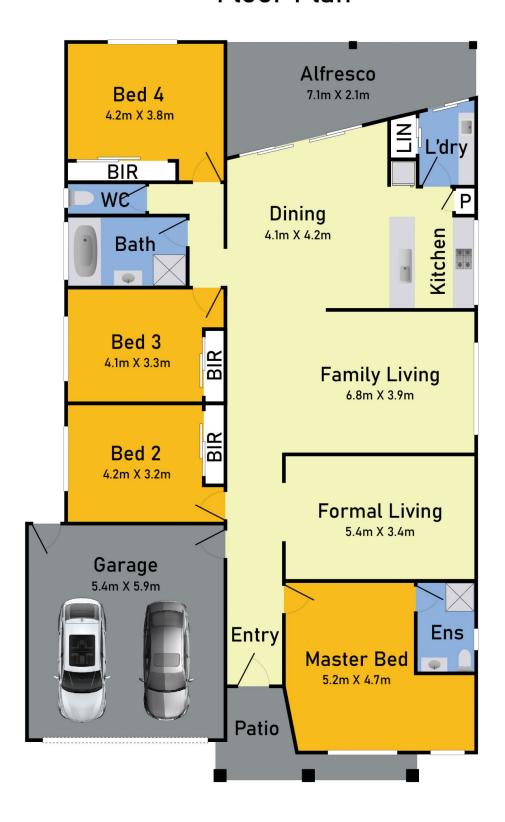

Nestled in the highly sought-after Wyndham Waters estate, this property offers the perfect blend of space, functionality, and style. Boasting four bedrooms, two bathrooms, and a double garage, along with multiple living areas and an outdoor alfresco, this home is tailor-made for family living.

The spacious master bedroom is complemented by three additional well-proportioned bedrooms, providing ample accommodation for the entire family. The low-maintenance front and backyard have been meticulously landscaped, offering both aesthetic appeal and convenience.

## Floor Plan

## 4 Bushlark Crescent, Williams Landing

\* Dimensions are approximate and for illustrative purposes only