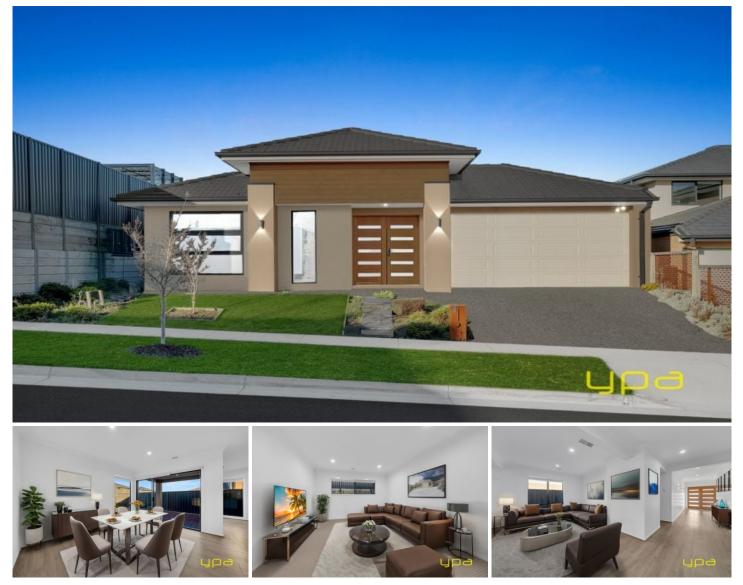

4 Marberspring Road CLYDE VIC

Experience the pinnacle of contemporary family living within this stunning single-story retreat. Embraced by natural light, the neutral-toned interior seamlessly fuses modern flair with inviting warmth. Revel in a lively rumpus room for endless entertainment, a stylish decked alfresco area perfect for outdoor gatherings, and a soothing ambiance that permeates every corner.

Step into a tranquil haven within the sun-soaked heart of this residence. The central living space welcomes you with expansive windows that effortlessly bring the outdoors in. The sleek kitchen is a chef's haven, boasting beautiful, light stone countertops, a generous island with a breakfast bar, and top-of-the-line stainless-steel appliances, including a dishwasher. Host friends and family in the sophisticated dining area, perfect for both intimate dinners and casual meals. Relax in the cozy lounge area that seamlessly

## 4 🛤 2 📛 2 🖨

| Price     | : \$799,000 - \$878,000          |
|-----------|----------------------------------|
| Land Size | : 448 sqm                        |
| View      | : https://www.ypa.com.au/8029056 |