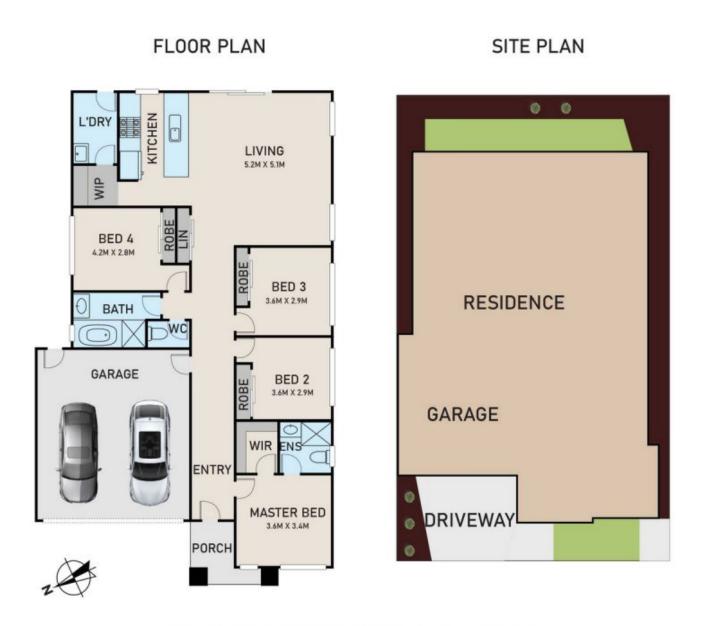

## **84 BEATRIX CIRCUIT, OFFICER**

\* DIMENSIONS ARE APPROXIMATE AND FOR ILLUSTRATIVE PURPOSES ONLY

 $\square$