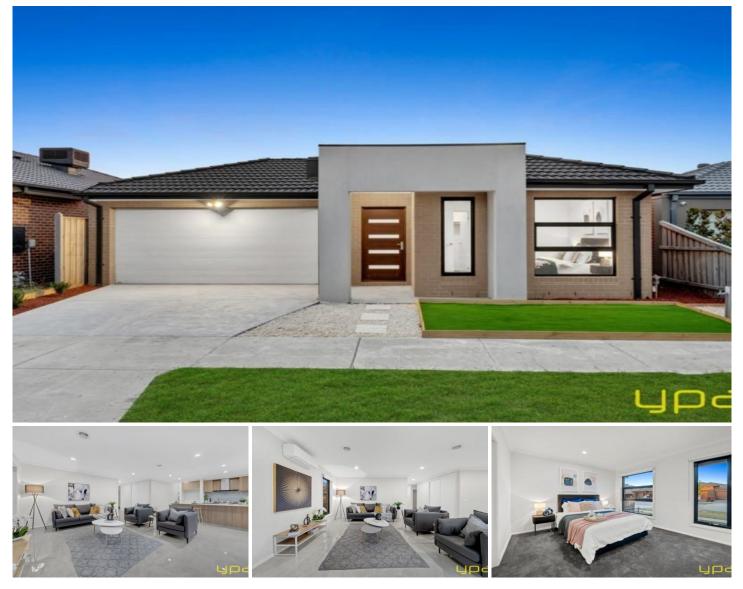

## 84 Beatrix Circuit OFFICER VIC

Welcome to your dream home located in the highly sought after Arcadia Estate at 84 Beatrix Circuit, Officer, VIC 3809! This stunning property offers the epitome of modern living, promising unparalleled comfort and convenience for you and your family.

As the first owner of this brand new home, you'll relish in the luxury of four spacious bedrooms and two beautifully appointed bathrooms. The double garage provides ample space for your vehicles and storage needs.

Step into the heart of the home, where an open planned living area seamlessly

integrates the kitchen with modern appliances, a large walk-in pantry, and a family room. Perfect for entertaining or simply enjoying quality time with loved ones, this space exudes warmth and functionality.