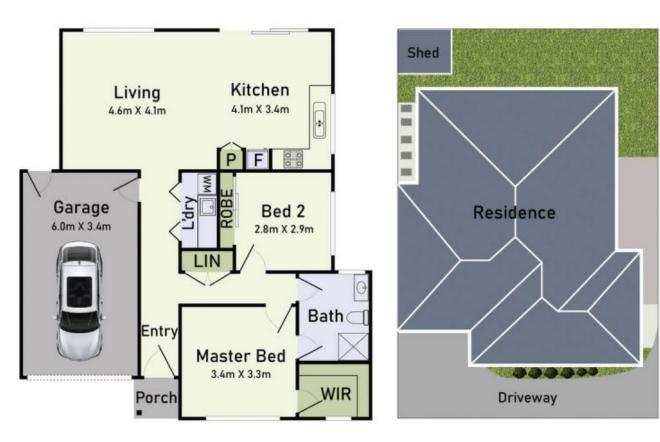

### Floor Plan

## Site Plan

# 2/26 Rogers Street Pakenham

\* Dimensions are approximate and for illustrative purposes only