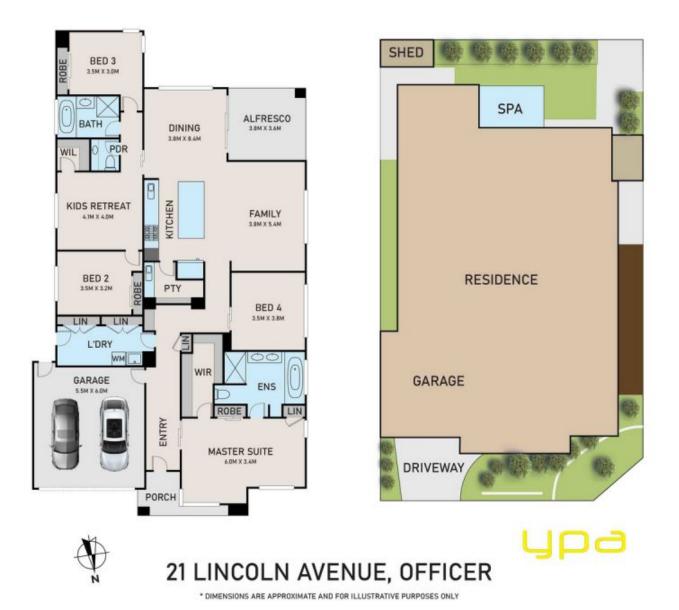

s, this home ensures energy efficiency and reduced utility costs.

The spacious design features high ceilings and large custom-made doors throughout, enhancing the open, airy ambiance of the property. Multiple living areas provide versatility, including a dedicated zone for children featuring their own lounge, powder room, and bathroom.

Oversized bedrooms with brand-new carpet offer ample space and comfort, while stylish floorboards in high-traffic areas add both durability and elegance. The gourmet

## 4 🛤 2 📛 2 🖨

| Price     | : \$ 900,000                     |
|-----------|----------------------------------|
| Land Size | : 507 sqm                        |
| View      | : https://www.ypa.com.au/8029141 |



Frances Cutri 0423 485 688 Vikram Chandel 0430 055 933 FLOOR PLAN

SITE PLAN