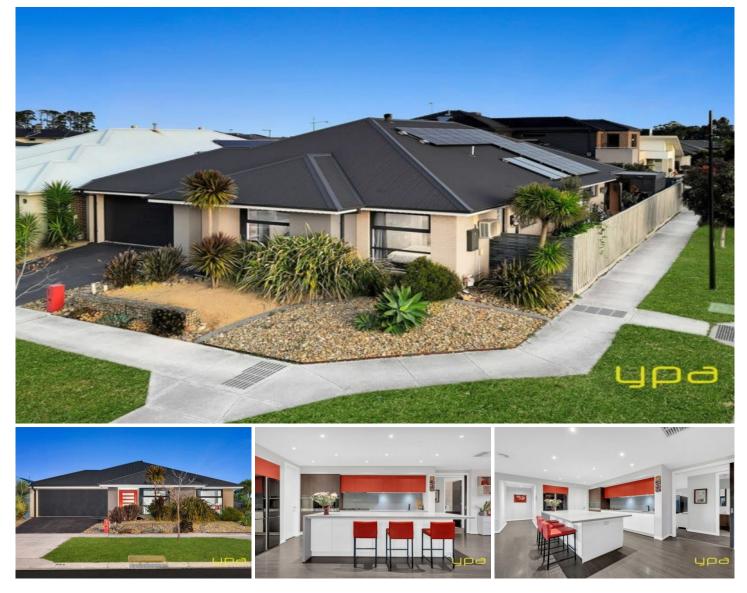

## 21 Lincoln Avenue OFFICER VIC

Experience the pinnacle of luxury living in this exquisite four-bedroom residence at 21 Lincoln Avenue, Officer. With a plethora of high-end upgrades and situated in a prime location, this elegant home is perfect for discerning families and avid entertainers alike. Equipped with solar panels and double-glazed windows, this home ensures energy efficiency and reduced utility costs.

The spacious design features high ceilings and large custom-made doors throughout, enhancing the open, airy ambiance of the property. Multiple living areas provide versatility, including a dedicated zone for children featuring their own lounge, powder room, and bathroom.

Oversized bedrooms with brand-new carpet offer ample space and comfort, while stylish floorboards in high-traffic areas add both durability and elegance. The gourmet