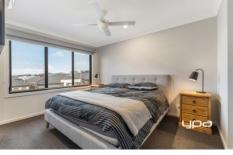

## **Property Features:**

- ? 3 Bedrooms with BIR's with ceiling fans
- ? Master with WIR and ensuite
- ? Modern kitchen with mirrored splashback
- ? Gas Hot Plates, Electric Oven and Dishwasher
- ? Open plan living/meals area