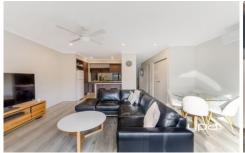

## **Property Features:**

- ? 3 Bedrooms with BIR's with ceiling fans
- ? Master with WIR and ensuite
- ? Modern kitchen with mirrored splashback
- ? Gas Hot Plates, Electric Oven and Dishwasher
- ? Open plan living/meals area