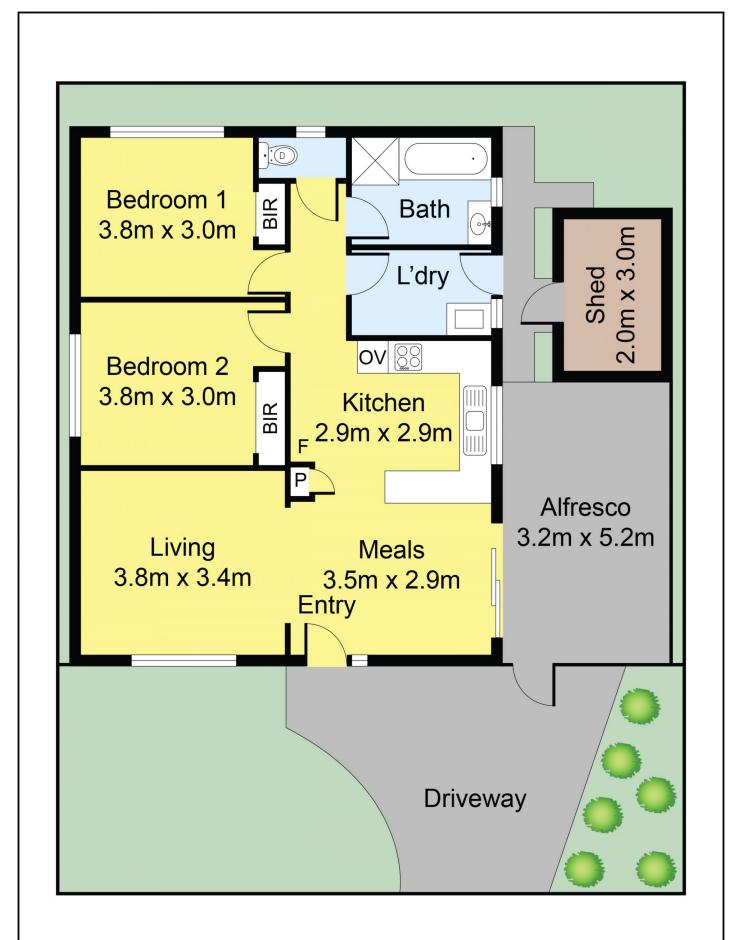

## 51A President Road ALBANVALE VIC

Discover your new home in this delightful 2-bedroom unit, perfect for first-time buyers or savvy investors. Enjoy the benefits of no body corporate fees while relishing in the convenience of an open kitchen and dining area, ideal for hosting friends and family. The living area is fitted with a split system to keep you comfortable year-round.

This unit features eight solar panels, reducing your energy bills and your carbon footprint. Outside, you'll find a practical shed for extra storage and a carport to protect your vehicle from the elements.