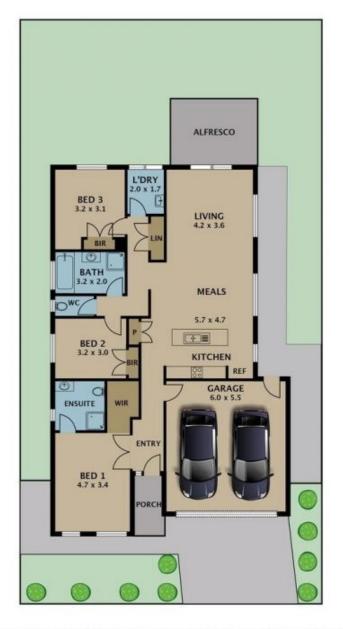

## 46 Silverwood Drive Greenvale VIC

Set on a well proportioned 392m<sup>2</sup> (14m x 28m) flat allotment, this 7 year old home of approximately 25 squares under roof-line offers an ideal set-up for singles, couples, families and down-sizers alike!

Not a cent to spend, step inside to a classic layout with the spacious Master suite (WIR + ensuite) zoned up front, two further bedrooms fitted with BIR's, main bathroom, separate laundry and a huge open plan kitchen/meals/family area the absolute highlight!

But wait?there's more! Step out back to a delightful covered al-fresco "room" fitted with 3 x sets of sliding doors and blinds, ensuring all year-round comfort. Not to mention internal access to NOT a single, but "DOUBLE" auto garage with abundant storage shelving and further door access to the rear.

## 3 🛤 2 🚔 2 🛱

| Price     | : Private Sale   \$729k - \$735k |
|-----------|----------------------------------|
| Land Size | : 392 sqm                        |
| View      | : https://www.ypa.com.au/8029427 |