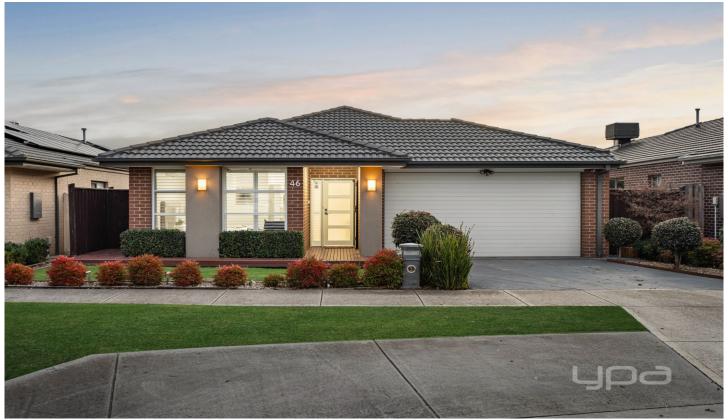

## 46 Silverwood Drive Greenvale VIC

Set on a well proportioned 392m<sup>2</sup> (14m x 28m) flat allotment, this 7 year old home of approximately 25 squares under roof-line offers an ideal set-up for singles, couples, families and down-sizers alike!

Not a cent to spend, step inside to a classic layout with the spacious Master suite (WIR + ensuite) zoned up front, two further bedrooms fitted with BIR's, main bathroom, separate laundry and a huge open plan kitchen/meals/family area the absolute highlight!

But wait?there's more! Step out back to a delightful covered al-fresco "room" fitted with 3 x sets of sliding doors and blinds, ensuring all year-round comfort. Not to mention internal access to NOT a single, but "DOUBLE" auto garage with abundant storage shelving and further door access to the rear.