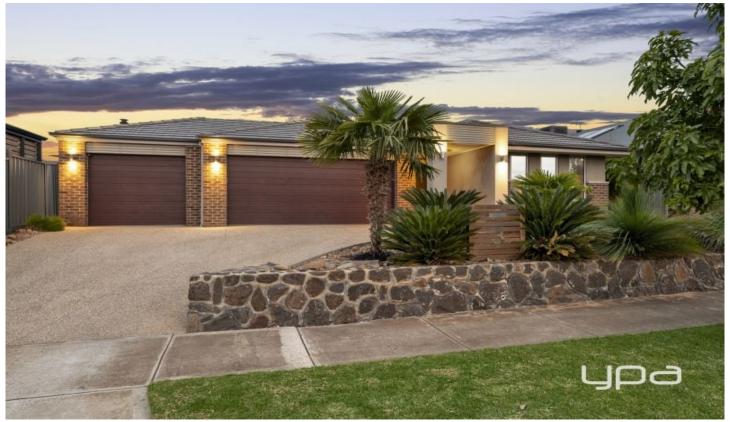

## 3 Lomandra Avenue Maddingley VIC

YPA is pleased to present this immaculately presented Fenhurst Home, featuring three spacious bedrooms. The master suite is complete with a walk-in robe and ensuite, while the remaining bedrooms offer built-in robes. The home boasts a large separate living area at the back, bathed in natural light.

The expansive kitchen and dining area are equipped with stone benches, pendant lighting, a dishwasher, and a 900mm stove. Stepping outside, you'll find an incredible entertainment space with stamped concrete timber-look flooring and a large covered area, surrounded by fully landscaped gardens with an irrigation system in the front yard and a garden shed.

The three-car remote garage is a standout, fully fitted as a man cave with a wood Coonara, yet still providing ample

3 🚐 2 🔓 5 🖨

**Price** : \$ 700,000 **Land Size** : 544 sgm

View: https://www.ypa.com.au/8030319