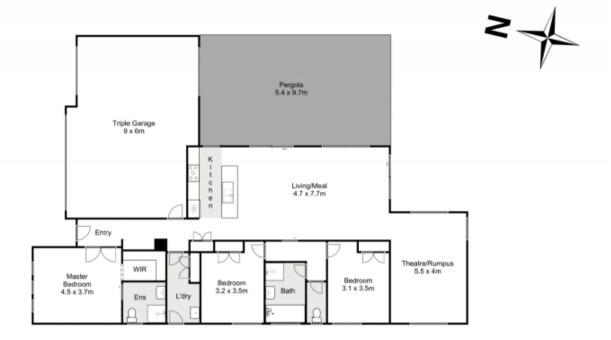

## 3 Lomandra Avenue Maddingley VIC

YPA is pleased to present this immaculately presented Fenhurst Home, featuring three spacious bedrooms. The master suite is complete with a walk-in robe and ensuite, while the remaining bedrooms offer built-in robes. The home boasts a large separate living area at the back, bathed in natural light.

The expansive kitchen and dining area are equipped with stone benches, pendant lighting, a dishwasher, and a 900mm stove. Stepping outside, you'll find an incredible entertainment space with stamped concrete timber-look flooring and a large covered area, surrounded by fully landscaped gardens with an irrigation system in the front yard and a garden shed.

The three-car remote garage is a standout, fully fitted as a man cave with a wood Coonara, yet still providing ample

3 🚐 2 🔓 5 🖨

**Price** : \$ 700,000 **Land Size** : 544 sgm

View: https://www.ypa.com.au/8030319