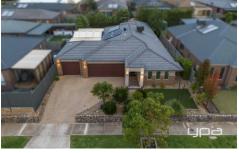

## 3 Lomandra Avenue Maddingley VIC

YPA is pleased to present this immaculately presented Fenhurst Home, featuring three spacious bedrooms. The master suite is complete with a walk-in robe and ensuite, while the remaining bedrooms offer built-in robes. The home boasts a large separate living area at the back, bathed in natural light.

The three-car remote garage is a standout, fully fitted as a man cave with a wood Coonara, yet still providing ample

3 🚐 2 🔓 5 🖨

**Price** : \$ 700,000 **Land Size** : 544 sgm

View: https://www.ypa.com.au/8030319