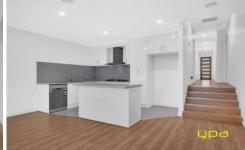

Split level living area: open-plan includes large family room Kitchen: Stainless steel appliances, stone benchtops with breakfast bar

Outdoor Space: Low-maintenance backyard, covered alfresco area