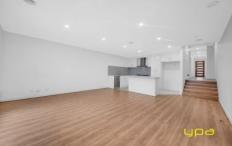

Split level living area: open-plan includes large family room Kitchen: Stainless steel appliances, stone benchtops with breakfast bar

Outdoor Space: Low-maintenance backyard, covered alfresco area