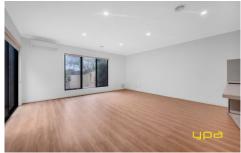

Split level living area: open-plan includes large family room Kitchen: Stainless steel appliances, stone benchtops with breakfast bar

Outdoor Space: Low-maintenance backyard, covered alfresco area