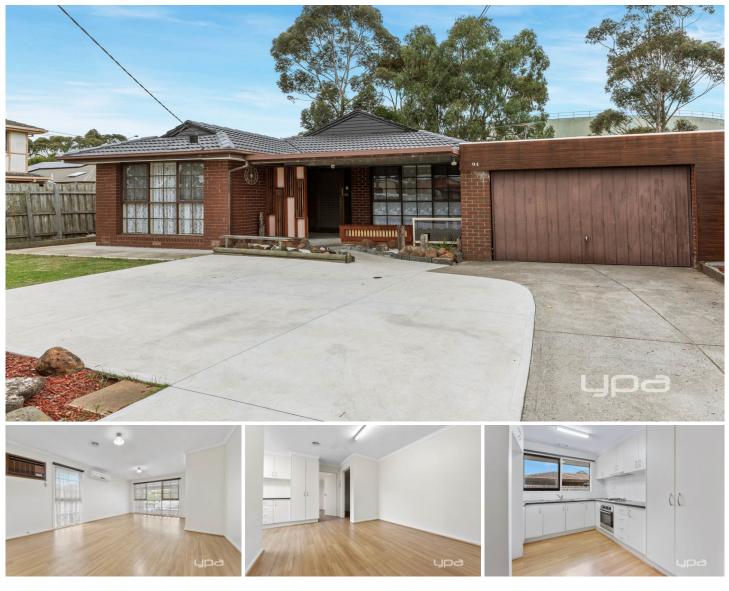

## 94 Atheldene Drive ST ALBANS VIC

Prime location within walking distance to the Keilor train station

- Bedrooms: 3 spacious bedrooms

- Bathrooms: Updated kitchen and bathroom
- Living Areas: Elegant floorboards throughout

- Climate Control: Air conditioning and ceiling fans for year-round comfort

Garage: Secure lock-up garageOutdoor Space: Spacious backyard with a delightful outdoor pergola, perfect for entertaining

This charming home offers convenience and comfort, with easy access to public transport and modern amenities. Perfect for families or professionals looking for a well-maintained property in a fantastic location.