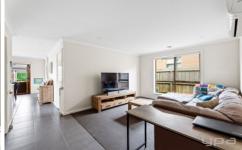

Offering all the bells & whistles this property includes;

- ? Three bedrooms
- ? Master bedroom with walk in robe & en suite
- ? Remaining bedrooms with built in robes
- ? Open plan kitchen/meals
- ? Kitchen boasts stainless steel appliances, dishwasher, stone benchtops & heaps of storage space
- ? Seperate Lounge Room