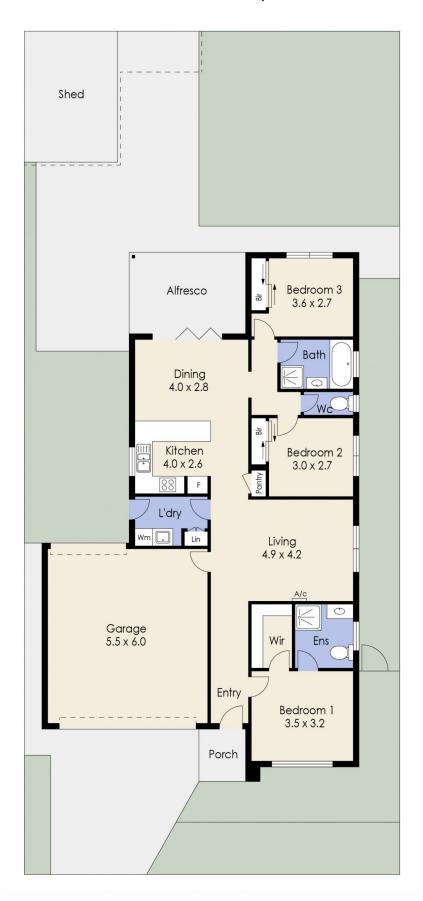

## 12 Alliance Street, WERRIBEE

Whilst every attempt has been made to ensure the accuracy of the floor plan contained here, measurements of doors, windows, rooms and any other items are approximate and no responsibility is taken for any error, omission, or mis-statement. This plan is for illustrative purposes only and should be used as such by any prospective purchaser. The services, systems and appliances shown have not been tested and no guarantee as to their operability or efficiency can be given.