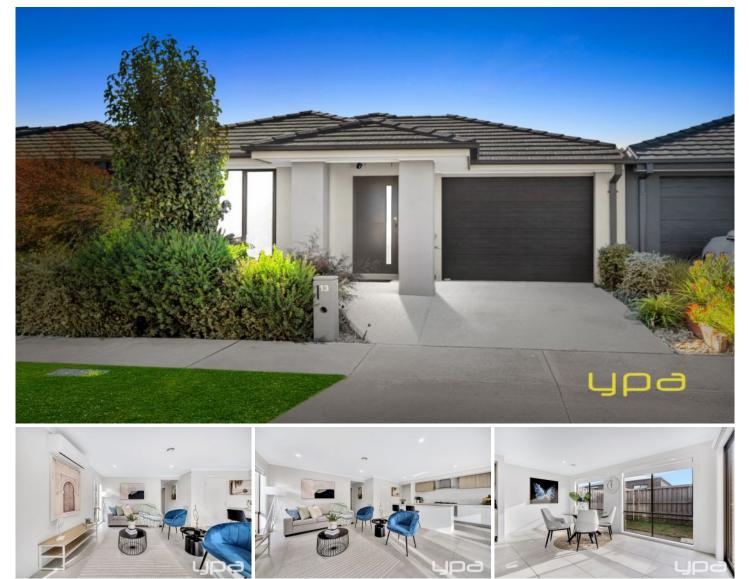

## **13 Switch Street Clyde VIC**

Step into your future with this incredible contemporary 4-bedroom, 2-bathroom home. Elevate the everyday with modern inclusions and spacious interiors for the whole family to enjoy. The highlights include an open-plan central living zone, an expansive alfresco, a beautifully landscaped garden, and a sophisticated master suite.

You are welcomed by a bright and spacious central living room that instantly draws you in. With sleek modern features, neutral tones and rays of natural light flooding this space, it offers the perfect relaxation zone for the entire family. The kitchen is a chef's delight with stone countertops, a breakfast bar, and high-quality stainless-steel appliances, including dishwasher. It opens on to the gorgeous lounge and formal dining zone that seamlessly connect to the outdoors through large sliding doors. An inviting alfresco area makes for intimate outdoor

## 4 🛤 2 🚔 1 🚘

| Price     | : \$ 630,000                     |
|-----------|----------------------------------|
| Land Size | : 238 sqm                        |
| View      | : https://www.ypa.com.au/8030726 |