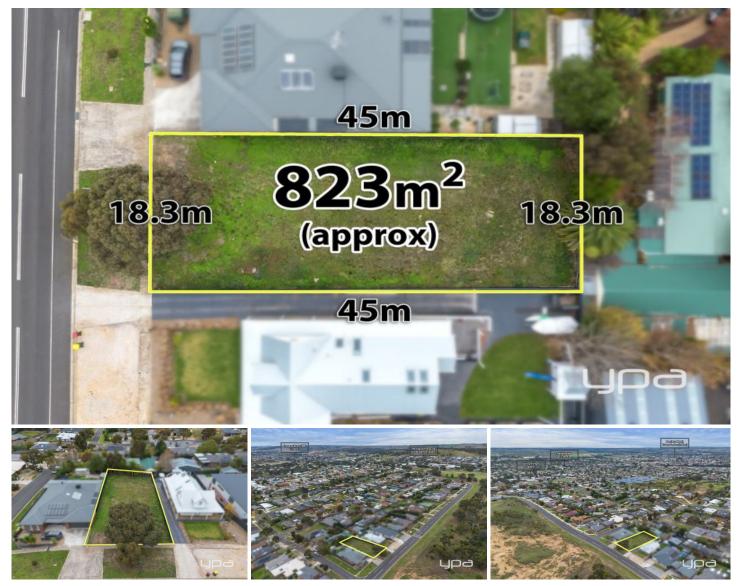

## 55 Wittick Street Darley VIC

Build your dream home in this beautiful pocket of Darley. This large, titled, fully serviced allotment of 824m<sup>2</sup> is nestled among luxury-built homes and is conveniently located within walking distance of two primary schools, a kindergarten, a day-care centre, sporting ovals, and council offices. Bacchus Marsh is a rapidly growing town with easy access to Melbourne and Ballarat, thanks to V-Line services offering almost direct routes to these locations.

 Price
 : \$369,000 - \$419,000

 Land Size
 : 823 sqm

 View
 : https://www.ypa.com.au/8030854

Jodi Nash 0419 342 120