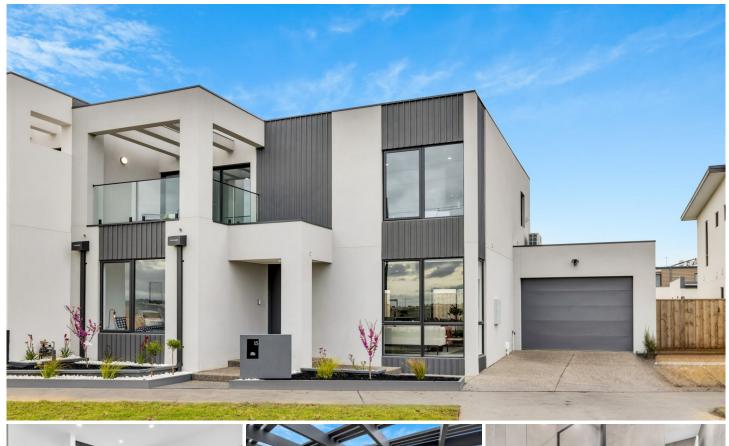

## 15 Basten Avenue Deanside VIC

The master bedroom features a walk-in robe (WIR) and an ensuite .The additional bedrooms come with built-in robes (BIRs), ensuring ample storage space.

The home boasts a single car remote control garage with a drive-through roller door providing convenient access to the spacious backyard. Outdoor living is a delight with a balcony, pergola, and low-maintenance landscaped entertaining area.

Inside, you'll find multiple living areas, including an open-plan kitchen, meals, and family area that seamlessly flows through to the outdoor space. The upstairs retreat with a private balcony offers a cozy spot to unwind. A walk-in pantry, soft-close drawers, a dishwasher, a tiled splash back, and plenty of bench and cupboard space, heating and cooling.