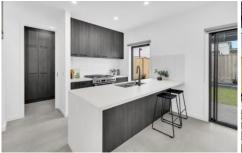

Inside, you'll find multiple living areas, including an open-plan kitchen, meals, and family area that seamlessly flows through to the outdoor space. The upstairs retreat with a private balcony offers a cozy spot to unwind. A walk-in pantry, soft-close drawers, a dishwasher, a tiled splash back, and plenty of bench and cupboard space, heating and cooling.