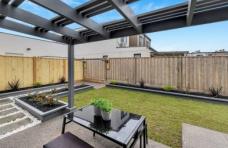

## 15 Basten Avenue Deanside VIC

The master bedroom features a walk-in robe (WIR) and an ensuite .The additional bedrooms come with built-in robes (BIRs), ensuring ample storage space.

The home boasts a single car remote control garage with a drive-through roller door providing convenient access to the spacious backyard. Outdoor living is a delight with a balcony, pergola, and low-maintenance landscaped entertaining area.