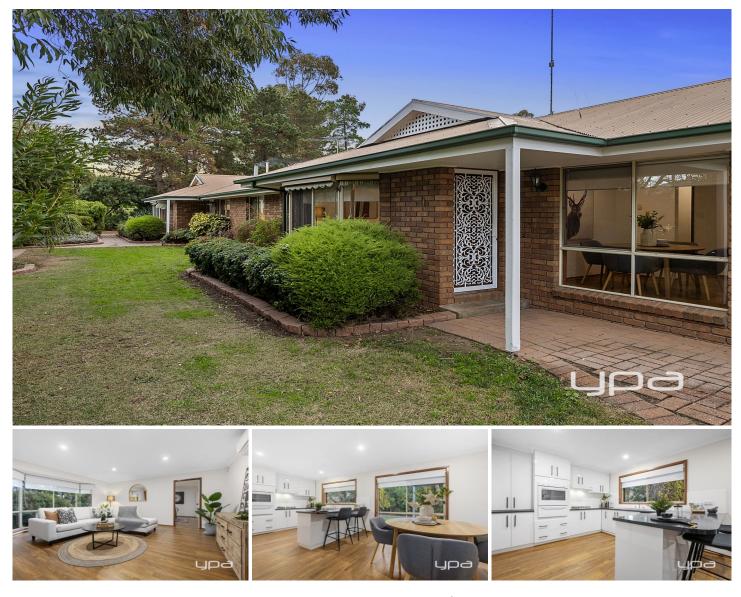

## **6 Holts Lane Darley VIC**

Impeccably maintained 6-bedroom, 3-bathroom residence offers the unique advantage of dual living, making it an exceptional find in today's market. With two houses under one roof, this property is perfect for extended families, multi-generational living, or generating additional rental income.

Upon entering, you'll immediately notice the meticulous attention to detail. The main living area features a master suite with a private ensuite, a formal dining room, an elegant lounge, and an expansive open-plan kitchen/family area. Each space is designed with quality and sophistication in mind.

The adjoined home, seamlessly integrated under the same roofline, offers unparalleled flexibility. It serves as an ideal retreat for teenagers or grandparents, providing privacy and independence while still being connected to the main home. Alternatively, this unit can be rented out, creating a