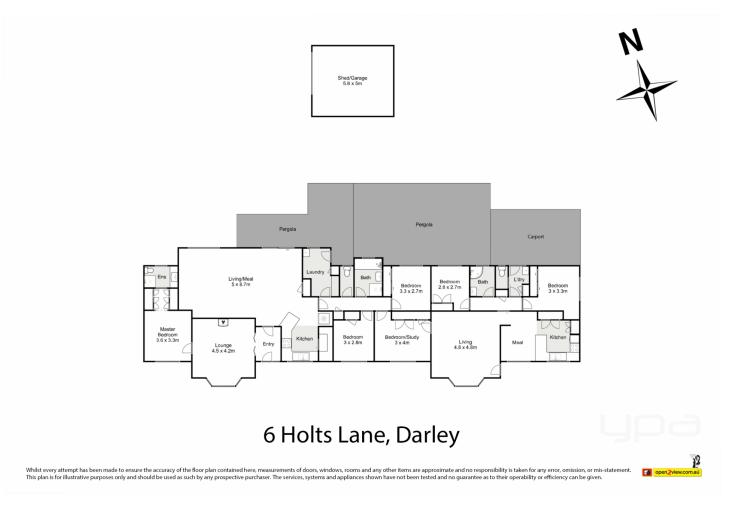

## **6 Holts Lane Darley VIC**

Impeccably maintained 6-bedroom, 3-bathroom residence offers the unique advantage of dual living, making it an exceptional find in today's market. With two houses under one roof, this property is perfect for extended families, multi-generational living, or generating additional rental income.

Upon entering, you'll immediately notice the meticulous attention to detail. The main living area features a master suite with a private ensuite, a formal dining room, an elegant lounge, and an expansive open-plan kitchen/family area. Each space is designed with quality and sophistication in mind.

The adjoined home, seamlessly integrated under the same roofline, offers unparalleled flexibility. It serves as an ideal retreat for teenagers or grandparents, providing privacy and independence while still being connected to the main home. Alternatively, this unit can be rented out, creating a