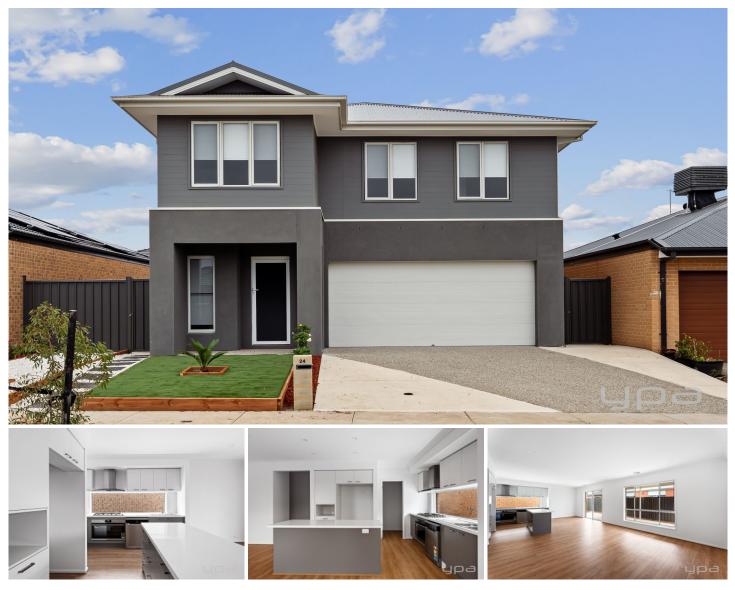

## 24 Gosfield Drive Werribee VIC

Discover the perfect blend of modern luxury and convenience with this gorgeous brand-new double-story home located in the vibrant Cornerstone Estate, Werribee. Designed for contemporary living, this home offers ample space, stylish features, and an unbeatable location close to everything you need.

## Why You'll Love This Property:

? Spacious Bedrooms: Four great sized bedrooms, including a master suite with a private ensuite, and an additional bathroom upstairs for the remaining bedrooms. ? Convenient Amenities: A powder room downstairs and a separate laundry for added convenience.

? Modern Living Areas: Upon entry, you'll find a cozy living zone, perfect for relaxing or as a home office space.

? Gourmet Kitchen: The hostess kitchen is a chef's dream,