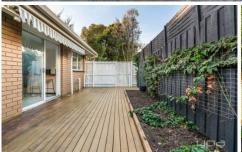

Step inside to discover a floorplan designed for comfort, ease and an abundance of natural light. The well-appointed kitchen boasts stone veneer benchtops and a five-burner gas cooktop, seamlessly flowing into the dining area, where you can step out into the decked courtyard to enjoy your morning coffee. The master bedroom features a walk-in robe attached to a Jack and Jill ensuite with a separate toilet, while the second bedroom offers built-in robes. Additional amenities include a single lock-up garage with rear access, a split system, and ceiling fans.