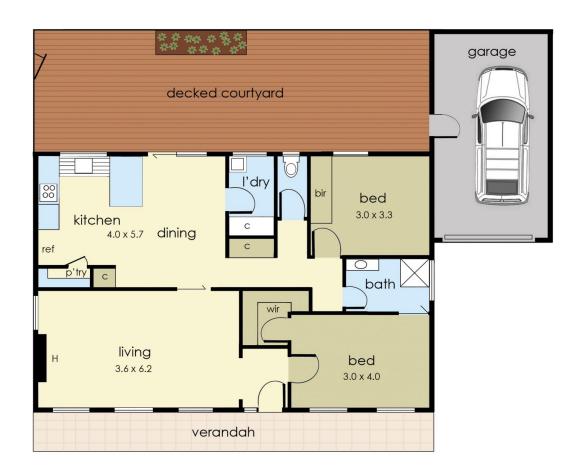

## 1/20 Alameda Avenue Mornington VIC

This charming 2-bedroom brick veneer unit is one of three well-maintained residences, offering privacy, safety and best of all, no body corporate fees. Perfectly situated to take advantage of Mornington's great amenities, this home offers unparalleled access to Bentons Square, Mornington Main Street and the beach.

Step inside to discover a floorplan designed for comfort, ease and an abundance of natural light. The well-appointed kitchen boasts stone veneer benchtops and a five-burner gas cooktop, seamlessly flowing into the dining area, where you can step out into the decked courtyard to enjoy your morning coffee. The master bedroom features a walk-in robe attached to a Jack and Jill ensuite with a separate toilet, while the second bedroom offers built-in robes. Additional amenities include a single lock-up garage with rear access, a split system, and ceiling fans.