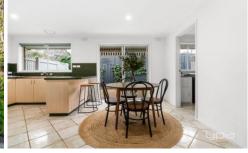

Step inside to discover a floorplan designed for comfort, ease and an abundance of natural light. The well-appointed kitchen boasts stone veneer benchtops and a five-burner gas cooktop, seamlessly flowing into the dining area, where you can step out into the decked courtyard to enjoy your morning coffee. The master bedroom features a walk-in robe attached to a Jack and Jill ensuite with a separate toilet, while the second bedroom offers built-in robes. Additional amenities include a single lock-up garage with rear access, a split system, and ceiling fans.