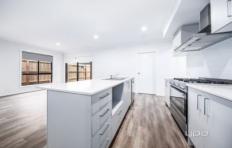

## Comprising of -

- Four bedrooms (Master Bedroom with walk in robe & ensuite)
- Remaining bedrooms with built in robes
- Open plan kitchen/meals/living area with split system cooling
- 900mm Stainless steel appliances & dishwasher