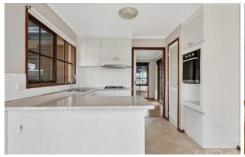

## **4 Grimwade Place MELTON WEST VIC**

Double storey house with ample space
Three bedrooms all with built in robe robes - all upstairs
Ceiling fan to bedroom 1 & 2 only
Lounge room, meals area, study & under staircase storage
area and powder room down stairs
Additional bathroom/toilet upstairs
Gas heater & 2 split system coolers
Kitchen comprises of a gas hot plate & electric wall oven
Double garage with remote, interior & exterior door
Moving outside boasts a large backyard and a covered
pergola area perfect for entertaining your family.