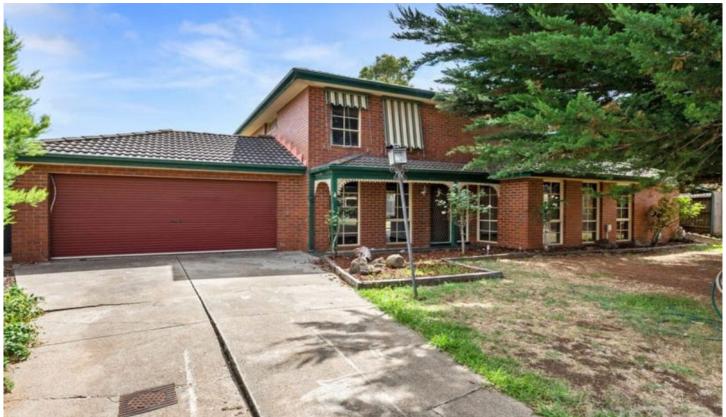

## **4 Grimwade Place MELTON WEST VIC**

Double storey house with ample space
Three bedrooms all with built in robe robes - all upstairs
Ceiling fan to bedroom 1 & 2 only
Lounge room, meals area, study & under staircase storage
area and powder room down stairs
Additional bathroom/toilet upstairs
Gas heater & 2 split system coolers
Kitchen comprises of a gas hot plate & electric wall oven
Double garage with remote, interior & exterior door
Moving outside boasts a large backyard and a covered
pergola area perfect for entertaining your family.