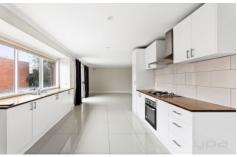

Property features include:

- ? Three bedrooms, master with en-suite and walk in robe
- ? Formal lounge room
- ? Open plan kitchen/meals
- ? Central main bathroom
- ? Double lock up garage and undercover entertaining area

Extra features: split system heating and air conditioning, gas stove top cooking, stainless steel appliances and good

3 😕 2 📛 2 🖨

View: https://www.ypa.com.au/8034478

Ali Dowling 0450 778 972