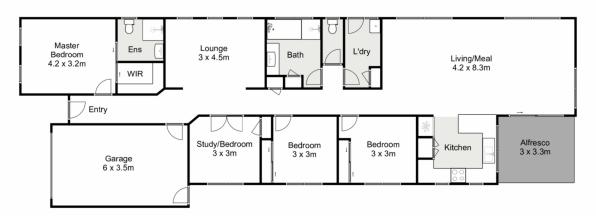

As you enter the property you are met with the generously sized master bedroom, featuring a walk-in and the renovated ensuite with new vanity, extended tiling and led lit mirror. The remaining three bedrooms are all great size and feature built in robes and are serviced by the modern

## 2/48 Brookfield Avenue, Brookfield

Whilst every attempt has been made to ensure the accuracy of the floor plan contained here, measurements of doors, windows, rooms and any other items are approximate and no responsibility is taken for any error, omission, or mis-statement. This plan is for illustrative purposes only and should be used as such by any prospective purchaser. The services, systems and appliances shown have not been tested and no guarantee as to their operability or efficiency can be given.