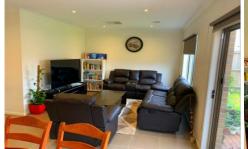

- 3 good sized bedrooms with carpeted floors and BIR's
- Spacious master bedroom with WIR and en-suite
- 2 stylish bathrooms, including en-suite and separate laundry
- Open plan kitchen, dining and living
- Ducted heating & ventilated cooling
- Low maintenance, beautifully landscaped garden with outdoor meals area
- Remote single garage with side access for convenience