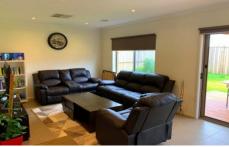

- 3 good sized bedrooms with carpeted floors and BIR's
- Spacious master bedroom with WIR and en-suite
- 2 stylish bathrooms, including en-suite and separate laundry
- Open plan kitchen, dining and living
- Ducted heating & ventilated cooling
- Low maintenance, beautifully landscaped garden with outdoor meals area
- Remote single garage with side access for convenience