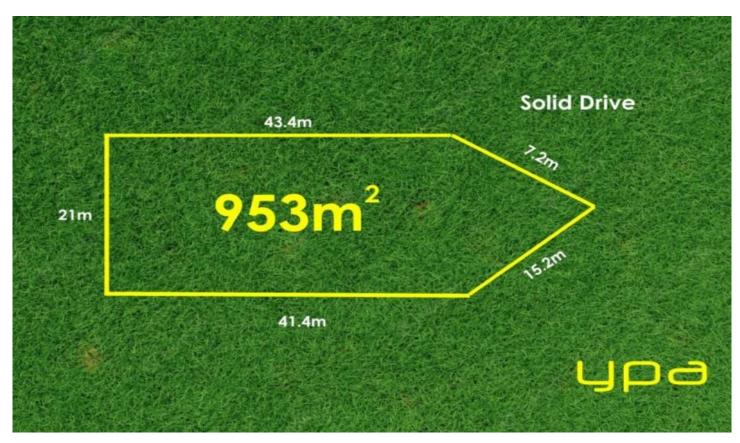

## 53 Solid Drive Pakenham VIC

A rare opportunity presents itself with this prime land offering at 53 Solid Drive, Pakenham. This expansive parcel of land provides a blank canvas for you to create your dream home in a highly sought-after location.

Spanning 953sqm, this generous land allotment offers ample space for a variety of home designs and lifestyles. Whether you're looking to build a spacious family home, a stylish townhouse development, or an investment property, this land provides endless possibilities.

## Key Features:

- Expansive land allotment of 953 square meters
- Blank canvas for your dream home or development
- Peaceful and family-friendly neighborhood
- Close to schools, parks, shops, and public transport options
- Short drive to Pakenham Train Station