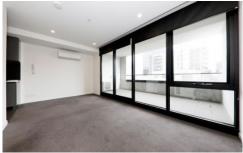

## Unit 304/710 Station St Box Hill VIC

This sleek and light filled apartment has a stunning lobby entrance. The apartment opens up to a long kitchen with mirror splash-back, stone bench with ample storage. Timber floorboards in the living area, plush carpet in the bedroom, concealed laundry space and 1 secure parking space. Sip your coffee and enjoy the views of Box Hill gardens on your own spacious balcony.