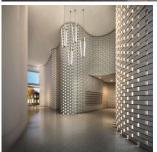

## Unit 304/710 Station St Box Hill VIC

This sleek and light filled apartment has a stunning lobby entrance. The apartment opens up to a long kitchen with mirror splash-back, stone bench with ample storage. Timber floorboards in the living area, plush carpet in the bedroom, concealed laundry space and 1 secure parking space. Sip your coffee and enjoy the views of Box Hill gardens on your own spacious balcony.