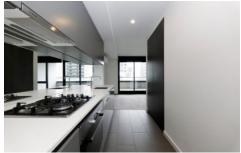

## Unit 304/710 Station St Box Hill VIC

This sleek and light filled apartment has a stunning lobby entrance. The apartment opens up to a long kitchen with mirror splash-back, stone bench with ample storage. Timber floorboards in the living area, plush carpet in the bedroom, concealed laundry space and 1 secure parking space. Sip your coffee and enjoy the views of Box Hill gardens on your own spacious balcony.