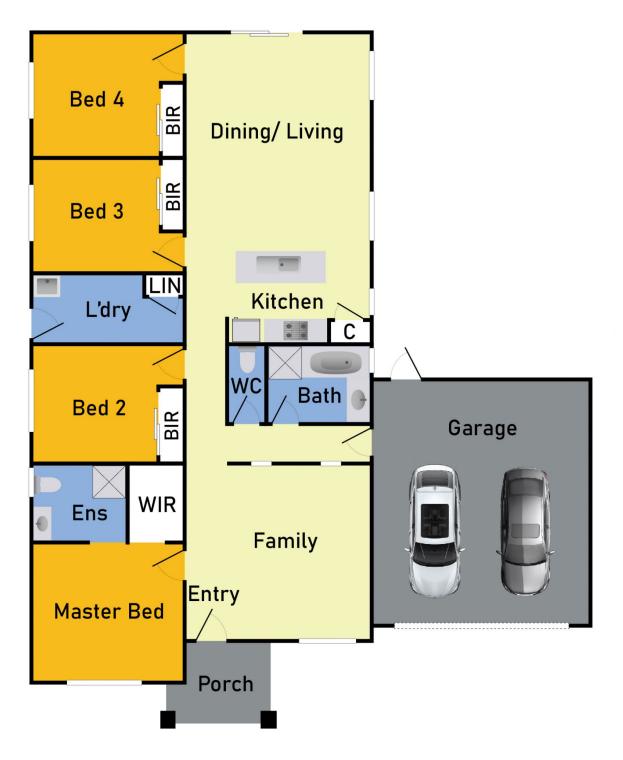

## Floor Plan

22 Snowsill Circuit, Point Cook

\* Dimensions are approximate and for illustrative purposes only