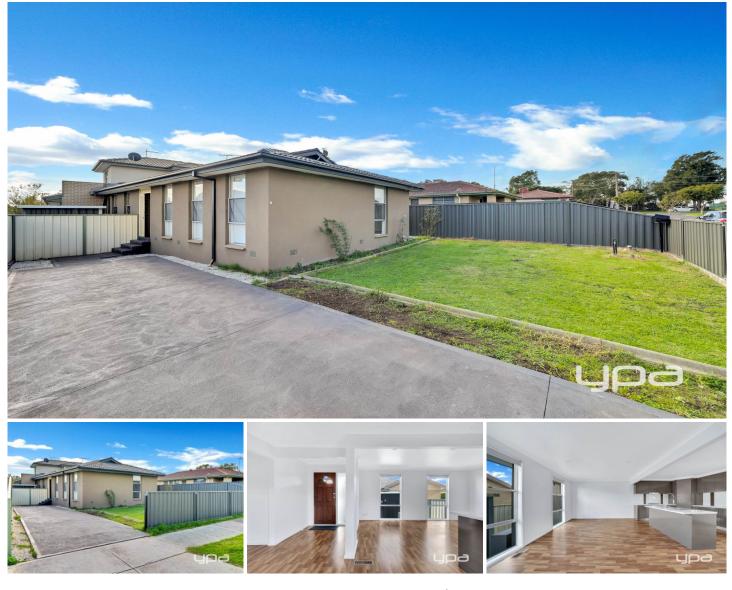

## 6 Marcus Crescent Coolaroo VIC

Perfectly located within proximity to Coolaroo Train station, Coolaroo south primary School and St Mary's Coptic orthodox college. This home is perfect for any first home buyer/property investor looking to secure a beautifully presented, low maintenance family home. This gem is everything you're looking for. Properties in this specific location don't come on the market very often, so it is not to be missed.

## Offering:

- ? 3 Excellent sized bedrooms
- ? Serviced by an central bathroom
- ? Updated kitchen with & stone bench tops and white appliances
- ? Adjoining meals area
- ? Good size, extra comfortable family lounge area

3 🎮 1 🚰 1 🚘

| Price     | : \$ 440,000                     |
|-----------|----------------------------------|
| Land Size | : 289 sqm                        |
| View      | : https://www.ypa.com.au/8035617 |