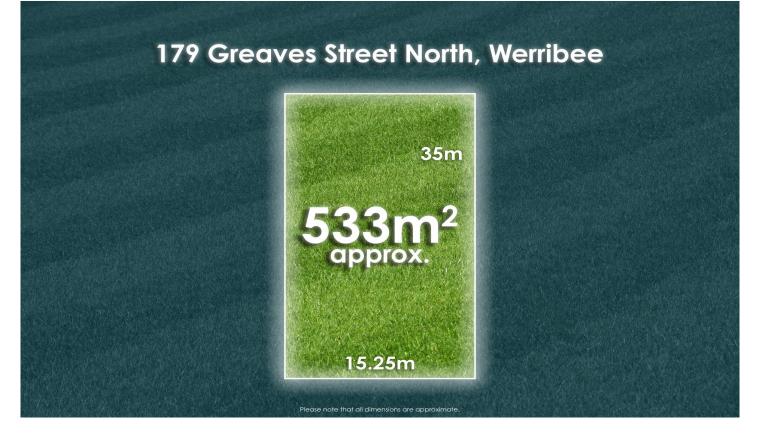

## **179 Greaves Street North Werribee VIC**

A rare opportunity to purchase block of 533m2 approx, surrounded by quality homes in a central Werribee location. Perfect for building your dream home or possible development site (STCA). One of the last remaining blocks of land available making this an exciting and rare prospect located within close proximity to Werribee Station and Main Street shopping precinct, Werribee train station, freeway access and schools.

## (PHOTO ID REQUIRED AT OPEN FOR INSPECTION)

At YPA Estate Agents 'our service will move you

| Price     | : \$510,000 - \$550,000          |
|-----------|----------------------------------|
| Land Size | : 533 sqm                        |
| View      | : https://www.ypa.com.au/8035747 |