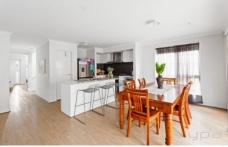

- ? Four great size bedrooms all with robes
- ? Expansive master bedroom with walk in robe and ensuite
- ? Central bathroom and separate toilet
- ? Large kitchen with stone benchtops, 900mm oven and cooktop with a generous sized pantry
- ? Modern living open plan kitchen, meals and family living zone