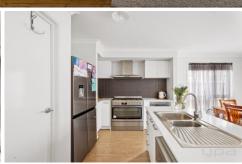

- ? Four great size bedrooms all with robes
- ? Expansive master bedroom with walk in robe and ensuite
- ? Central bathroom and separate toilet
- ? Large kitchen with stone benchtops, 900mm oven and cooktop with a generous sized pantry
- ? Modern living open plan kitchen, meals and family living zone