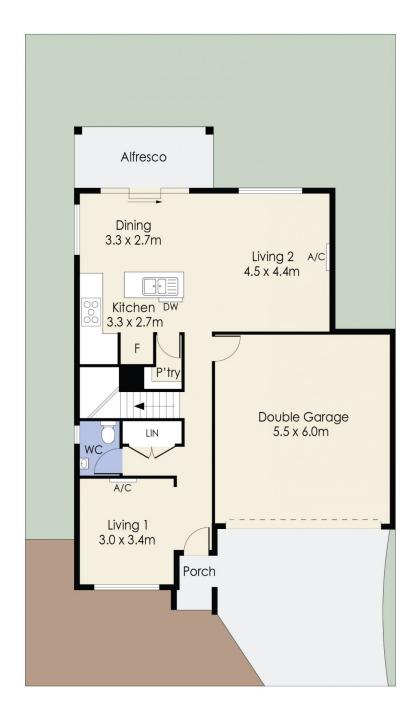

## 31 Charlwood Promenade Werribee VIC

Situated within the booming Harpley Estate of Werribee with so much on offer including a new Primary School, Kindergarten, medical facilities and soon to come cafes, restaurants and retail outlets to offer ample shopping opportunities! This fantastic family home with all the bells and whistles offers the next lucky owners a wonderfully thought-out floor plan, perfect for a large growing family. With impeccable presentation throughout and offering the following.

- ? Four great size bedrooms all with robes
- ? Expansive master bedroom with walk in robe and ensuite
- ? Central bathroom and separate toilet
- ? Large kitchen with stone benchtops, 900mm oven and cooktop with a generous sized pantry
- ? Modern living open plan kitchen, meals and family living zone

4 2 2 2

**Price**: \$590,000

View: https://www.ypa.com.au/8036379

James Christou 0450 733 302

Mitch Smit 0450 913 513

## 31 Charlwood Priminade, WERRIBEE

Whilst every attempt has been made to ensure the accuracy of the floor plan contained here, measurements of doors, windows, rooms and any other items are approximate and no responsibility is taken for any error, omission, or mis-statement. This plan is for illustrative purposes only and should be used as such by any prospective purchaser. The services, systems and appliances shown have not been tested and no guarantee as to their operability or efficiency can be given.