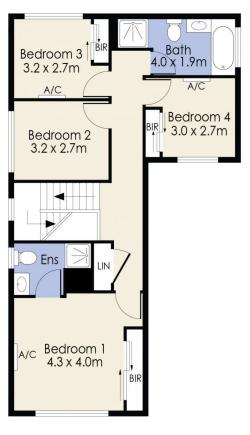

## 31 Charlwood Promenade Werribee VIC

Situated within the booming Harpley Estate of Werribee with so much on offer including a new Primary School, Kindergarten, medical facilities and soon to come cafes, restaurants and retail outlets to offer ample shopping opportunities! This fantastic family home with all the bells and whistles offers the next lucky owners a wonderfully thought-out floor plan, perfect for a large growing family. With impeccable presentation throughout and offering the following.

- ? Four great size bedrooms all with robes
- ? Expansive master bedroom with walk in robe and ensuite
- ? Central bathroom and separate toilet
- ? Large kitchen with stone benchtops, 900mm oven and cooktop with a generous sized pantry
- ? Modern living open plan kitchen, meals and family living zone

4 2 2 2

**Price**: \$590,000

View: https://www.ypa.com.au/8036379

James Christou 0450 733 302

Mitch Smit 0450 913 513

## 31 Charlwood Priminade, WERRIBEE

Whilst every attempt has been made to ensure the accuracy of the floor plan contained here, measurements of doors, windows, rooms and any other items are approximate and no responsibility is taken for any error, omission, or mis-statement. This plan is for illustrative purposes only and should be used as such by any prospective purchaser. The services, systems and appliances shown have not been tested and no guarantee as to their operability or efficiency can be given.