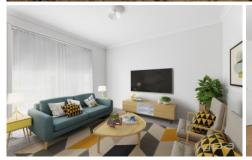

- ? Four great size bedrooms all with robes
- ? Expansive master bedroom with walk in robe and ensuite
- ? Central bathroom and separate toilet
- ? Large kitchen with stone benchtops, 900mm oven and cooktop with a generous sized pantry
- ? Modern living open plan kitchen, meals and family living zone