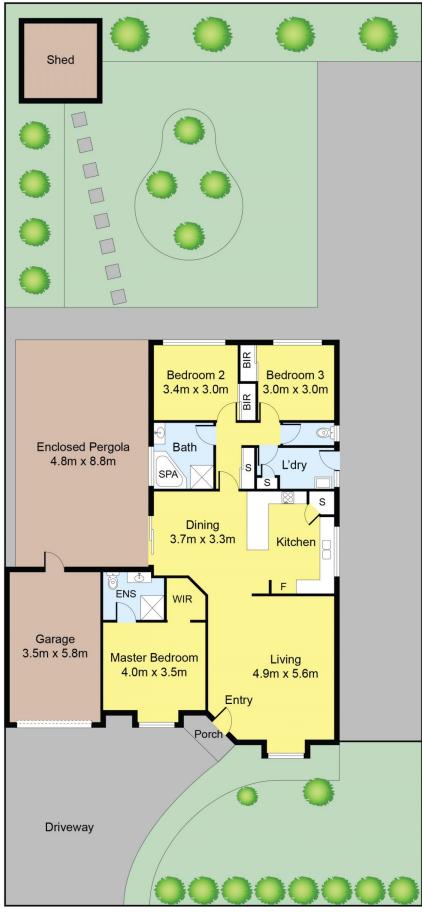

Step inside to a spacious living room that seamlessly flows into the dining area and a beautiful kitchen, complete with high-quality stainless steel appliances. This open-plan design is perfect for entertaining and family gatherings.

The home features three well-appointed bedrooms, including a master suite with a walk-in wardrobe and an ensuite bathroom for added privacy and luxury. The other two bedrooms come with built-in wardrobes and share a bright central bathroom, ensuring convenience for all family members.