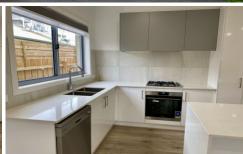

## **Ground Floor Features:**

- Convenient euro laundry
- First bedroom with split system heating and cooling, walk in robe and direct access to main bathroom
- Main bathroom complete with full bath, separate shower, toilet and vanity
- Second bedroom with split system heating and cooling with mirrored built in wardrobes
- Open plan living and meals area with split system and glass sliding doors to the courtyard
- Kitchen with double sink, gas stovetop, electric oven, double fridge cavity and island bench
- Internal access door to garage