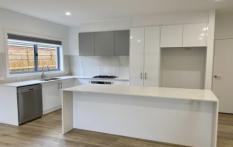

## **Ground Floor Features:**

- Convenient euro laundry
- First bedroom with split system heating and cooling, walk in robe and direct access to main bathroom
- Main bathroom complete with full bath, separate shower, toilet and vanity
- Second bedroom with split system heating and cooling with mirrored built in wardrobes
- Open plan living and meals area with split system and glass sliding doors to the courtyard
- Kitchen with double sink, gas stovetop, electric oven, double fridge cavity and island bench
- Internal access door to garage