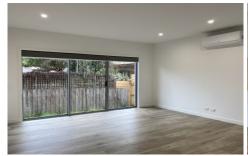

## **Ground Floor Features:**

- Convenient euro laundry
- First bedroom with split system heating and cooling, walk in robe and direct access to main bathroom
- Main bathroom complete with full bath, separate shower, toilet and vanity
- Second bedroom with split system heating and cooling with mirrored built in wardrobes
- Open plan living and meals area with split system and glass sliding doors to the courtyard
- Kitchen with double sink, gas stovetop, electric oven, double fridge cavity and island bench
- Internal access door to garage