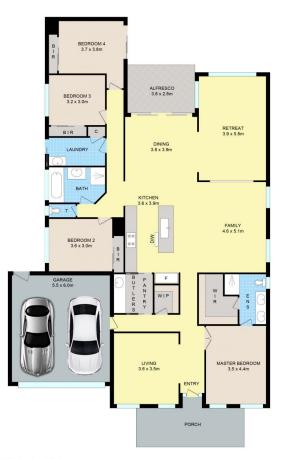

## 318 Waterview Boulevard Craigieburn VIC

This Metricon masterpiece, adorned with a captivating façade, beckons to those seeking a residence that seamlessly marries sophistication with functionality. An ideal abode for first-time homebuyers, growing families, discerning downsizers, or savvy investors, this residence promises a lifestyle of comfort, convenience, and undeniable charm.

- Step into the realm of timeless design with this Metricon gem, where the contemporary façade sets the stage for a home that exudes elegance and practicality.
- Embrace the allure of a residence sprawled across an expansive 512m2 block, delivering a gracious living space of approximately 26 squares, designed for those who appreciate both style and ease of upkeep.

4 🕒 2 📛 2 🖨

**Price** : \$ 805,000 **Land Size** : 512 sqm

View: https://www.ypa.com.au/8036631

Jake Lisner 0437 399 908

Alexander Sherriff 0438 212 714

318 Waterview Blvd, Craigieburn
Disclaimer: Floor plan is for marketing purposes and is to be used as a guide only. Measurements are approximate and for illustrative purposes. Interested parties should make and rely on their own enquiries or refer to contract drawings for more accurate information.