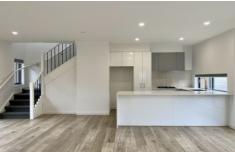

## **Ground Floor Features:**

- Laundry with under bench storage, full powder room and internal access to garage
- Huge open plan living/meals area with split system and glass sliding doors to courtyard
- Kitchen with gas stovetop, electric oven and dishwasher. Double sink, single fridge cavity and island bench