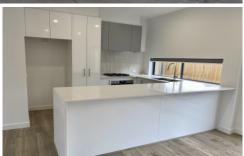

## **Ground Floor Features:**

- Laundry with under bench storage, full powder room and internal access to garage
- Huge open plan living/meals area with split system and glass sliding doors to courtyard
- Kitchen with gas stovetop, electric oven and dishwasher. Double sink, single fridge cavity and island bench