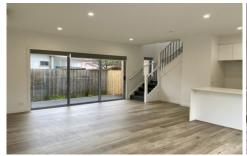

## **Ground Floor Features:**

- Laundry with under bench storage, full powder room and internal access to garage
- Huge open plan living/meals area with split system and glass sliding doors to courtyard
- Kitchen with gas stovetop, electric oven and dishwasher. Double sink, single fridge cavity and island bench