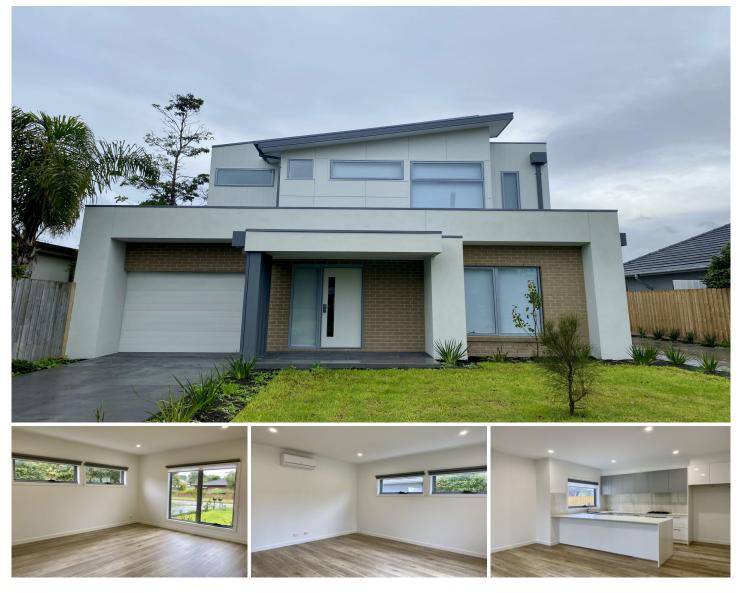

## 1/13 Park Avenue Capel Sound VIC

YPA Dromana are proud to present this brand new, two storey, three bedroom, two bathroom Townhouse.

## Ground Floor Features:

- Huge front living room with split system heating and cooling

- Laundry with under bench storage
- Full powder room
- Internal access to garage
- Open plan living and meals with split system and glass sliding doors to the courtyard

- Kitchen with gas stovetop, electric oven, dishwasher, double fridge cavity and walk in pantry